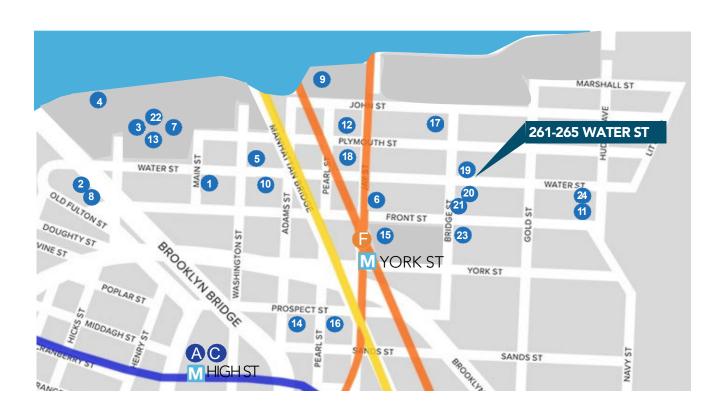

### **DUMBO** 265 Water Street

Commercial Available For Lease

Retail Map

- 1. Evil Twin Brewing NYC
- 2. Juliana's
- 3. St. Ann's Warehouse
- 4. Jane's Carousel
- 5. Joe Coffee Company
- 6. Pedro's Mexican Bar
- 7. Klompching Gallery
- 8. Grimaldi's Pizzeria

- 9. Celestine
- 10. Powerhouse Arena
- 11. Vinegar Hill House
- 12. A.I.R. Gallery
- 13. Time Out Market New York
- 14. Etsy Corporate Office
- 15. Devoción
- 16. Randolph Beer Dumbo

- 17. 26 Bridge | BK Venues
- 18. The Dumbo Loft
- 19. Padel Haus
- 20. Honeydew Holisitics
- 21. Area 53
- 22. Cecconi's Dumbo
- 23. Bridge Coffee Shop
- 24. Café Gitane