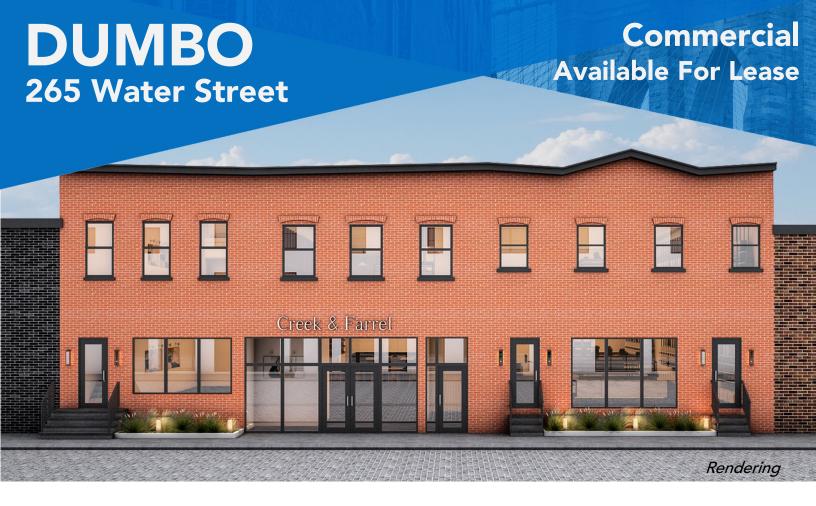

**74 FT** FRONTAGE

**17,000 SF** 

THREE

11-15 FT

**CEILINGS** 

All approximate measurements and should be independently verified

Extremely unique Dumbo/Vinegar Hill two-building assemblage with ground, lower-level, and 2nd floor plus roof-deck potential with wide unobstructed Manhattan views. Last used for custom woodworking, the buildings have been cleared out and combined for a large floorplate concept that may include showroom retail, light manufacturing, food beverage with event space, or another unique Brooklyn concept. Renderings are provided for a clean new ADA-compliant entrance. New CADs are available for reference.

The new building currently offers high amperage for electric power and four possible entrances, with a potential of a private roof deck. The property sits on the extraordinary cobblestone block between Bridge and Gold Streets and is adjacent to the new Padel Haus club and significant luxury residential and office density. Nearby are art galleries, boutiques, restaurants and cafes, and the magnificent new John Street Waterfront Park. It is situated three blocks from the F train and near the A/C trains as well as the NYC Ferry, taking you to Wall Street and 34th Street. One stop to Manhattan by subway and ferry.