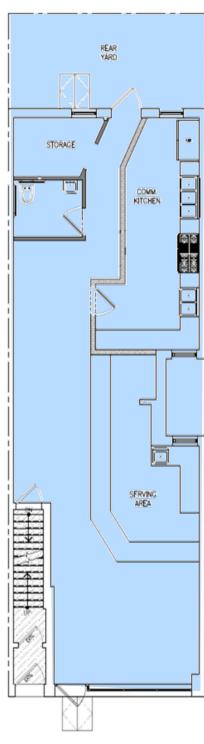

#### LEASABLE AREA

Ground Level: 1,200 SF Lower-Level Storage

## 1209 Nostrand Ave

Retail for Lease 1,200 SF

**Prospect-Lefferts Gardens** 

**Ground Floor** 

The information provided herein has either been given to us by the owner of the property or was obtained from sources we deem reliable. We do not guarantee the accuracy of any information. All zoning, existing square feet of buildings, available buildable square feet, permitted uses and any other information provided herein must be independently verified. The value of any real estate investment is dependent upon a variety of factors including income, vacancy rates, expense estimates, tax brackets and general market assumptions, all of which should be evaluated by your tax advisor and/or legal counsel. Prospective buyer and tenants should carefully verify each item of information herein.