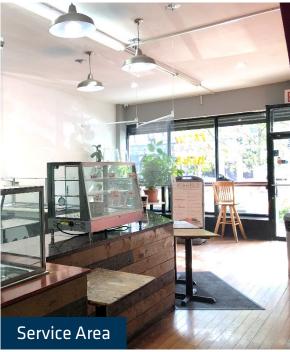

#### **SUMMARY**

Formerly a successful juice bar and café, this turn-key restaurant space offers excellent visibility with strong foot traffic along Nostrand Ave in PLG.

Less than one block from the subway and walking distance to Prospect Park, this is a prime location among strong co-tenancy.

#### LEASABLE AREA

Ground Level: 1,200 SF Lower-Level Storage