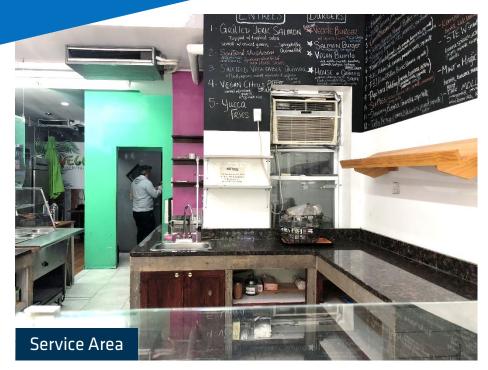

#### **SUMMARY**

Formerly a successful juice bar and café, this turn-key restaurant space offers excellent visibility with strong foot traffic along Nostrand Ave in PLG.

Less than one block from the subway and walking distance to Prospect Park, this is a prime location among strong co-tenancy.

#### LEASABLE AREA

Ground Level: 1,200 SF Lower-Level Storage