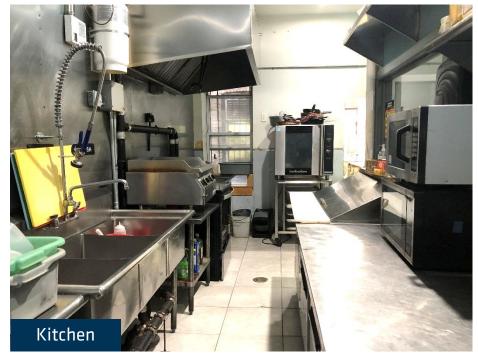

#### **SUMMARY**

Formerly a successful juice bar and café, this turn-key restaurant space offers excellent visibility with strong foot traffic along Nostrand Ave in PLG.

Less than one block from the subway and walking distance to Prospect Park, this is a prime location among strong co-tenancy.

#### LEASABLE AREA

Ground Level: 1,200 SF Lower-Level Storage