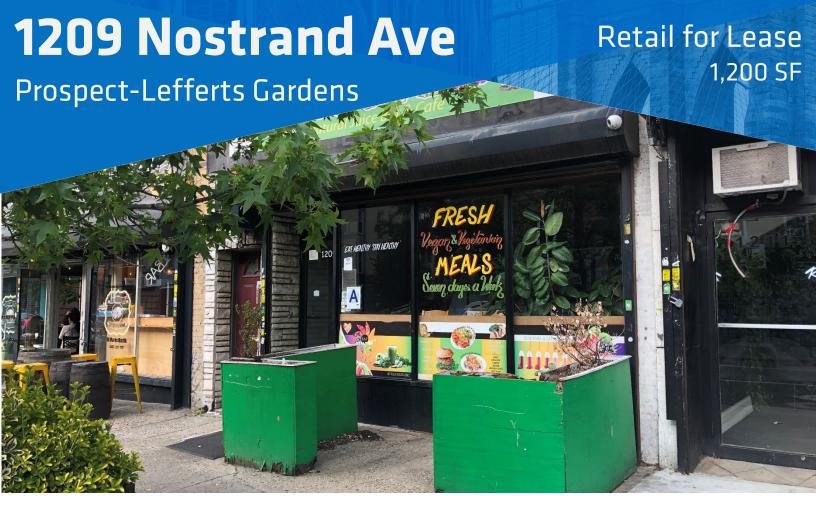

#### **SUMMARY**

Formerly a successful juice bar and café, this turn-key restaurant space offers excellent visibility with strong foot traffic along Nostrand Ave in PLG.

Less than one block from the subway and walking distance to Prospect Park, this is a prime location among strong co-tenancy.

#### LEASABLE AREA

Ground Level: 1,200 SF Lower-Level Storage

# 1209 Nostrand Ave

Retail for Lease 1,200 SF

Prospect-Lefferts Gardens

For more information, contact exclusive agents:

Peter Schubert Managing Director pschubert@terracrg.com Darlene Lee Associate dlee@terracrg.com (718) 768-7788