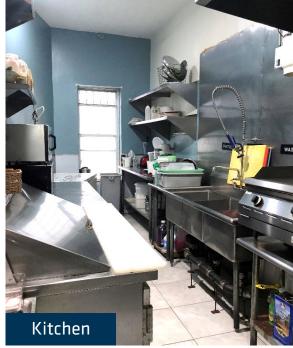

#### **SUMMARY**

Formerly a successful juice bar and café, this turn-key restaurant space offers excellent visibility with strong foot traffic along Nostrand Ave in PLG.

Less than one block from the subway and walking distance to Prospect Park, this is a prime location among strong co-tenancy.

#### LEASABLE AREA

Ground Level: 1,200 SF Lower-Level Storage