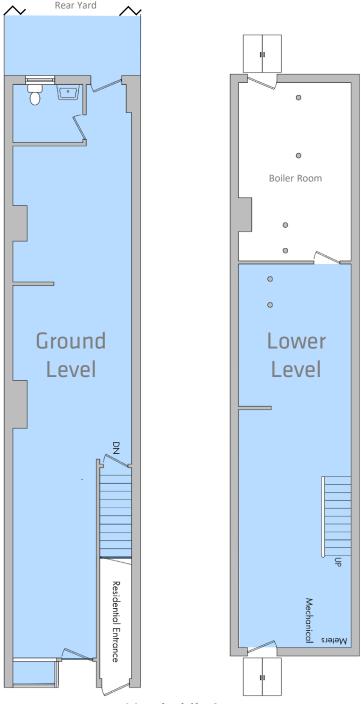

#### LEASABLE AREA

EAL ESTATE

Ground Level: 700 SF Lower-Level Storage: 550 SF Rear Yard: 470 SF

#### **CEILING HEIGHTS** 11 feet

**CROSS STREETS Prospect & Park Pl** 

**PRICING & TERMS** Available upon request