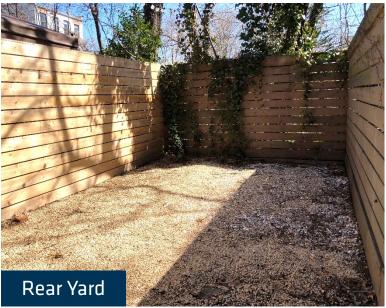

#### **SUMMARY**

Located in the heart of Vanderbilt Avenue's bustling dining district, this charming former real estate office is the perfect canvas for vour retail vision.

A spacious, climate-controlled basement offers ample storage, while the quaint rear yard provides the perfect setting for coffee, light bites, or a serene break from the action.

#### LEASABLE AREA

EAL ESTATE

Ground Level: 700 SF Lower-Level Storage: 550 SF Rear Yard: 470 SF