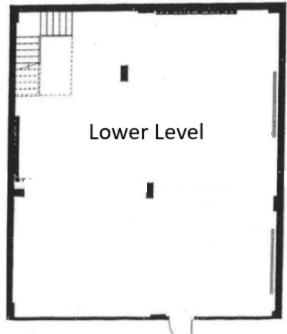

#### LEASABLE AREA

1.380 SF Ground Floor 1.420 SF Lower Level

### CEILING HEIGHTS

14 feet Ground Floor 10 feet Lower Level