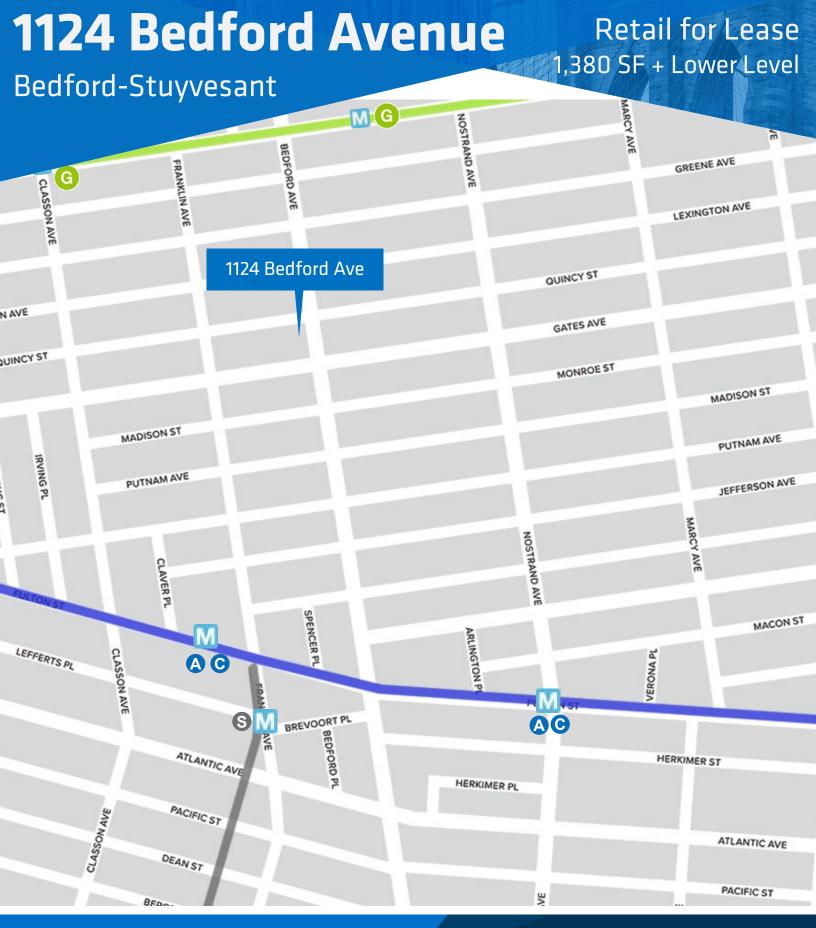

etail opportunity in the heart of Bed-Stuy on a bustling stretch of Bedford Ave. This dual-level space sits at the base of a brandnew luxury condominium, ensuring a built-in customer base and prime visibility.

## **HIGHLIGHTS**

- Abundant natural light
- 37 feet of frontage
- High ceilings
- Bathroom

#### LEASABLE AREA

1.380 SF Ground Floor 1.420 SF Lower Level

### CEILING HEIGHTS

14 feet Ground Floor 10 feet Lower Level

#### **CROSS STREETS**

Gates Ave & Quincy St

### **PRICING & TERMS**

Available upon request

#### **AVAILABILITY**

Immediate

#### **TRANSPORTATION**







#### **NEARBY TENANTS**

















For more information, contact exclusive agents:

Peter Schubert **Managing Director** pschubert@terracrg.com

Darlene Lee Associate dlee@terracrg.com (718) 768-7788





For more information, contact exclusive agents:

Peter Schubert Managing Director pschubert@terracrg.com Darlene Lee Associate dlee@terracrg.com (718) 768-7788

## 1124 Bedford Avenue

Retail for Lease 1,380 SF + Lower Level

Bedford-Stuyvesant







For more information, contact exclusive agents:

Peter Schubert Managing Director pschubert@terracrg.com Darlene Lee Associate dlee@terracrg.com (718) 768-7788

# 1124 Bedford Avenue

Retail for Lease 1,380 SF + Lower Level

Bedford-Stuyvesant











For more information, contact exclusive agents:

Peter Schubert Managing Director pschubert@terracrg.com Darlene Lee Associate dlee@terracrg.com (718) 768-7788