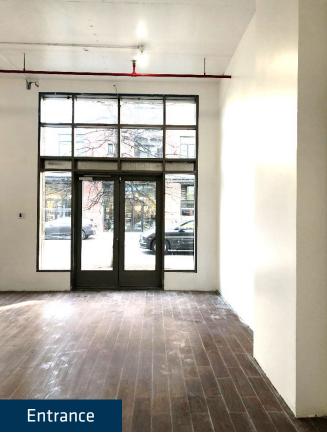

## **HIGHLIGHTS**

- Abundant natural light
- 37 feet of frontage
- High ceilings
- Bathroom