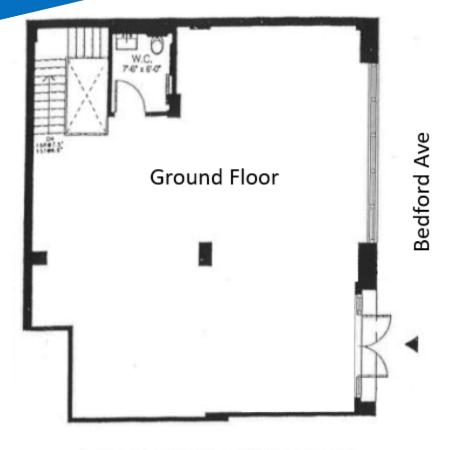

#### LEASABLE AREA

1.380 SF Ground Floor 1.420 SF Lower Level

### CEILING HEIGHTS

14 feet Ground Floor 10 feet Lower Level