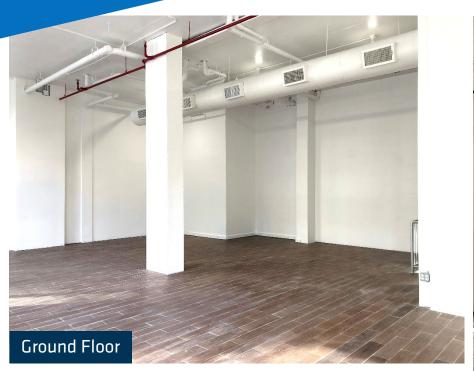

#### LEASABLE AREA

1.380 SF Ground Floor 1.420 SF Lower Level

### CEILING HEIGHTS

14 feet Ground Floor 10 feet Lower Level