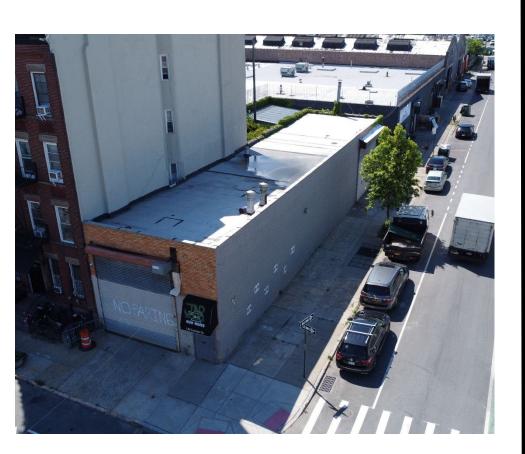

With 16-foot ceilings, 2 drive-ins, and an open layout, this space is ideal as an art/design studio, taproom, or creative use.

**LEASABLE AREA** 2,500 SF Ground Floor

IRON WORKS 142 Conover St.

**CEILING HEIGHTS** Up to 16 feet

CROSS STREETS **Corner of King Street** 

**AVAILABILITY** Immediate

**PRICING & TERMS** Available upon request

ZONING M2-1