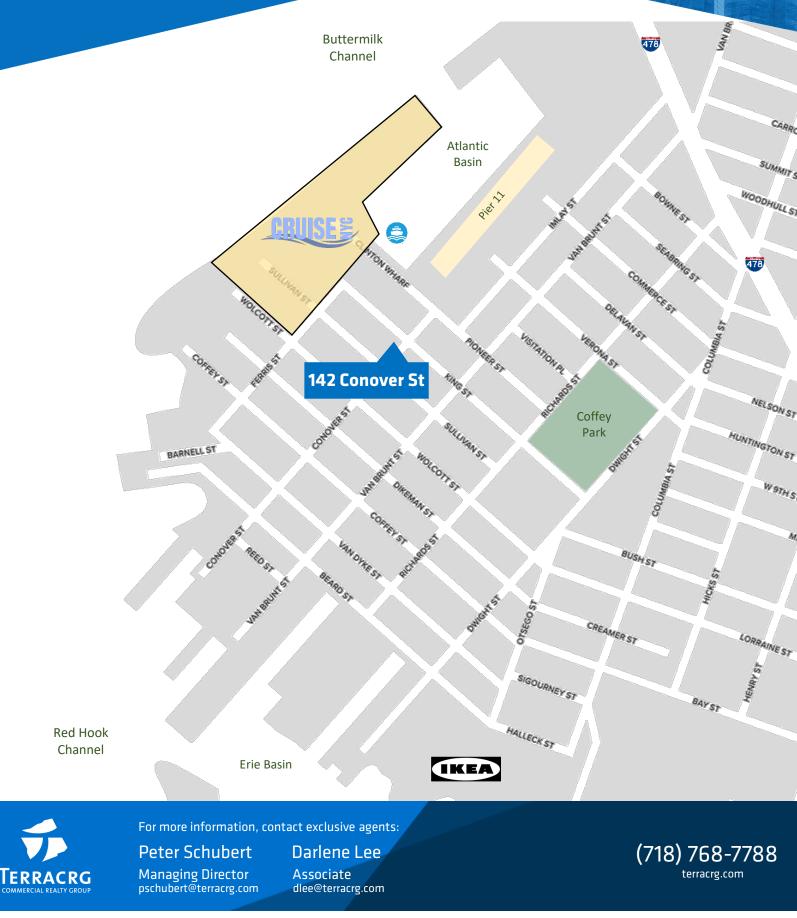

#### **SUMMARY**

Prime corner industrial space in dynamic Red Hook close to popular spots like Hometown Bar-B-Que, Defonte's Sandwich Shop, Pioneer Works, and Red Hook Tavern.

Situated 300 ft from the Red Hook ferry and Brooklyn Cruise Terminal and close to the BQE and Hugh L. Carey Tunnel, this location also provides easy access to Manhattan, Queens, and all of Brooklyn.

CROSS STREETS **Corner of King Street** 

**AVAILABILITY** Immediate

**PRICING & TERMS** Available upon request

ZONING M2-1