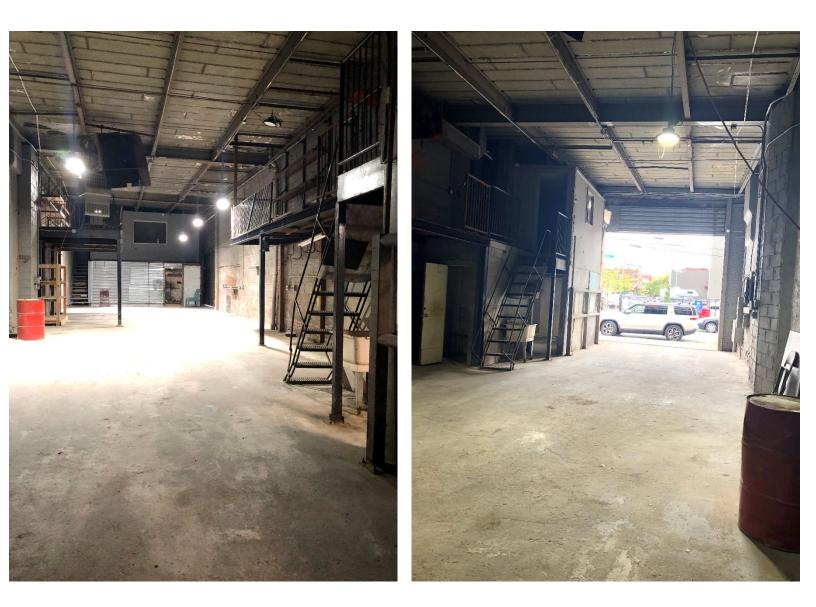

With 16-foot ceilings, 2 drive-ins, and an open layout, this space is ideal as an art/design studio, taproom, or creative use.

**LEASABLE AREA** 2,500 SF Ground Floor

IRON WORKS 142 Conover St.

**CEILING HEIGHTS** Up to 16 feet