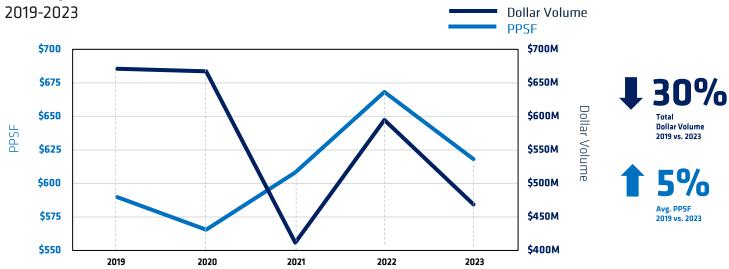

## **Brooklyn Retail Transactions**

| Year          | 2019   | 2020   | 2021   | 2022   | 2023   |
|---------------|--------|--------|--------|--------|--------|
| Dollar Volume | \$671M | \$667M | \$412M | \$595M | \$469M |
| Transactions  | 94     | 95     | 114    | 131    | 88     |
| PPSF          | \$590  | \$565  | \$608  | \$668  | \$618  |