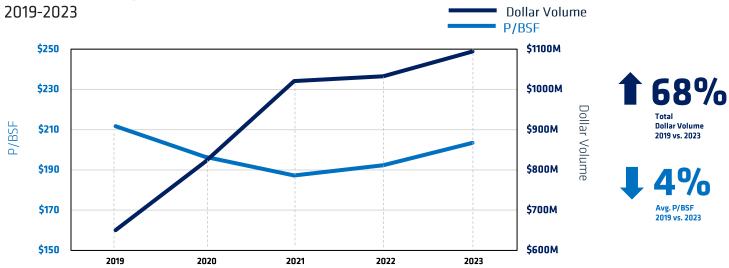

## **Brooklyn Development Transactions**

| Year          | 2019   | 2020   | 2021    | 2022    | 2023    |
|---------------|--------|--------|---------|---------|---------|
| Dollar Volume | \$650M | \$819M | \$1021M | \$1032M | \$1094M |
| Transactions  | 166    | 125    | 190     | 173     | 172     |
| P/BSF         | \$212  | \$197  | \$187   | \$192   | \$203   |