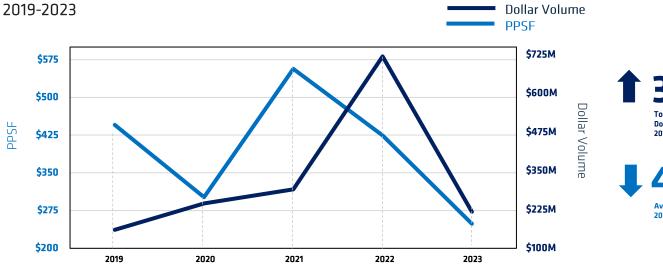

## **Brooklyn Office Transactions**

| Dollar Volume | 1 | 37% Total Dollar Volume 2019 vs. 2023  44% Avg. PPSF 2019 vs. 2023 |
|---------------|---|--------------------------------------------------------------------|
|               |   |                                                                    |

| Year          | 2019   | 2020   | 2021   | 2022   | 2023   |
|---------------|--------|--------|--------|--------|--------|
| Dollar Volume | \$159M | \$245M | \$290M | \$720M | \$218M |
| Transactions  | 13     | 16     | 30     | 39     | 34     |
| PPSF          | \$445  | \$302  | \$556  | \$424  | \$249  |