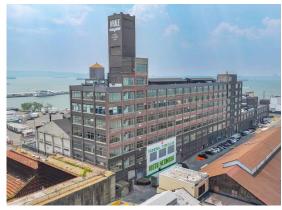

The Whale Building at 14 53rd Street in Sunset Park was the largest industrial transaction sold by dollar volume in 2023. The ~500,000 SF building was an industrial building renovated into office and features views of the Brooklyn waterfront.