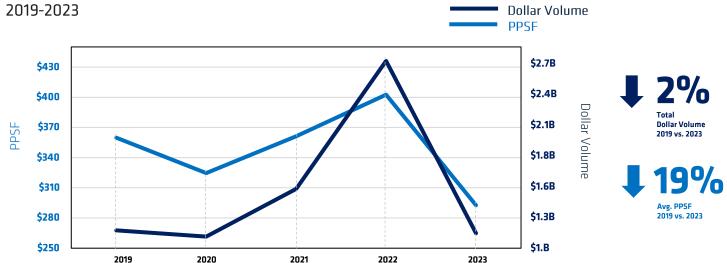

## **Brooklyn Multifamily Transactions**

| Year          | 2019   | 2020   | 2021   | 2022   | 2023   |
|---------------|--------|--------|--------|--------|--------|
| Dollar Volume | \$1.2B | \$1.1B | \$1.5B | \$2.7B | \$1.1B |
| Transactions  | 200    | 185    | 316    | 422    | 266    |
| PPSF          | \$360  | \$325  | \$361  | \$403  | \$293  |