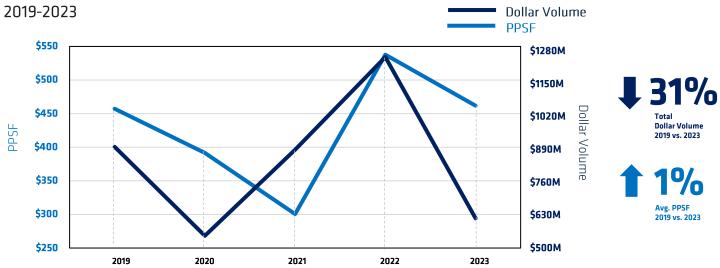

## **Brooklyn Industrial Transactions**

| Year          | 2019   | 2020   | 2021   | 2022    | 2023   |
|---------------|--------|--------|--------|---------|--------|
| Dollar Volume | \$902M | \$549M | \$890M | \$1258M | \$618M |
| Transactions  | 73     | 57     | 109    | 95      | 82     |
| PPSF          | \$457  | \$392  | \$301  | \$538   | \$462  |