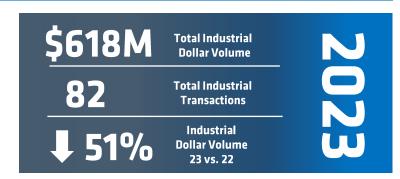

## **Brooklyn Industrial Transactions**

| Year          | 2019   | 2020   | 2021   | 2022    | 2023   |
|---------------|--------|--------|--------|---------|--------|
| Dollar Volume | \$902M | \$549M | \$890M | \$1258M | \$618M |
| Transactions  | 73     | 57     | 109    | 95      | 82     |
| PPSF          | \$457  | \$392  | \$301  | \$538   | \$462  |