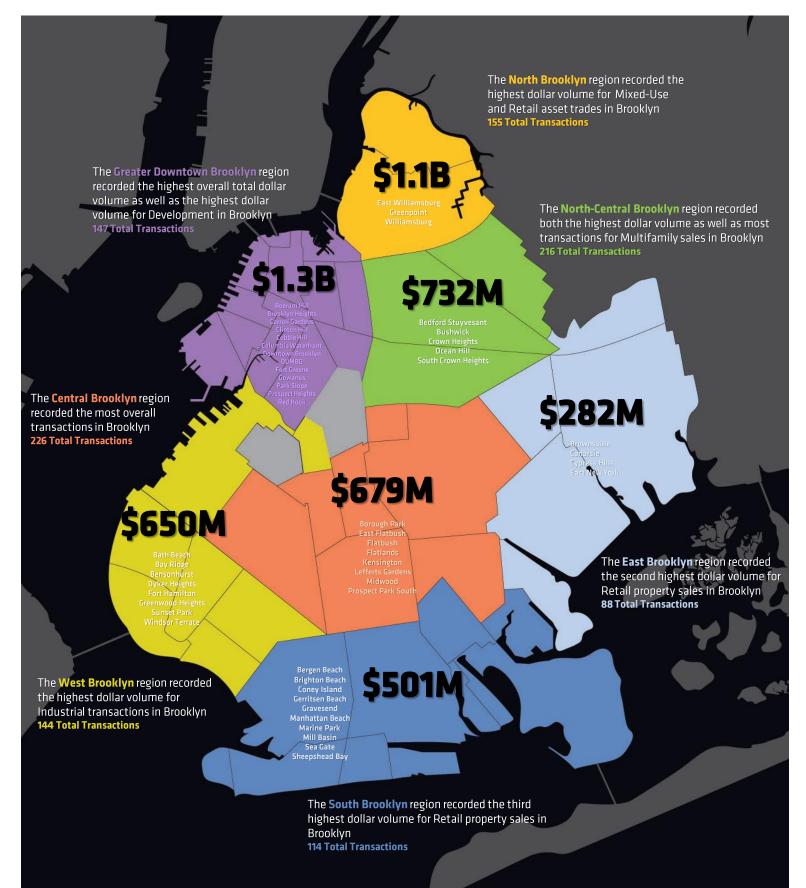

\*TerraCRG Transaction

TerraCRG analyzed Brooklyn Investment Sales categorized into seven regions, color coded throughout the report. Each abbreviated region name includes the below listed neighborhoods.

#### Summary

Dollar & Transaction Volume by Asset Class & Region

| Region                   | Multifamily                | Mixed Use            | Retail             | Industrial         | Office             | Development          | Special Use        | Total                |
|--------------------------|----------------------------|----------------------|--------------------|--------------------|--------------------|----------------------|--------------------|----------------------|
| Central Brooklyn         | \$<br>114,722,172          | 197,804,099          | 58,110,000         | 69,398,525         | 29,375,000         | 119,296,245          | 90,749,628         | 679,455,669          |
| # of transactions        | 42                         | 102                  | 12                 | 18                 | 9                  | 26                   | 17                 | 226                  |
| East Brooklyn            | \$<br>9,524,971            | 34,877,623           | 90,050,000         | 89,750,000         | 6,000,000          | 26,532,500           | 30,975,000         | 281,710,095          |
| # of transactions        | 9                          | 25                   | 12                 | 14                 | 4                  | 20                   | 4                  | 88                   |
| Greater Downtown         | \$<br>245,151,632          | 217,368,216          | 26,353,363         | 48,650,000         | 40,050,000         | 512,199,675          | 179,673,656        | 1,269,446,541        |
| # of transactions        | 40                         | 54                   | 9                  | 7                  | 3                  | 25                   | 9                  | 147                  |
| North Brooklyn           | \$<br>225,523,348          | 314,937,771          | 105,198,000        | 84,767,500         | 23,301,363         | 151,679,037          | 175,920,000        | 1,081,327,019        |
| # of transactions        | 40                         | 48                   | 9                  | 16                 | 2                  | 33                   | 7                  | 155                  |
| North-Central Brooklyn   | \$<br>273,451,255          | 120,080,220          | 28,675,000         | 31,467,000         | 40,015,000         | 143,428,841          | 95,350,000         | 732,467,316          |
| # of transactions        | 94                         | 60                   | 9                  | 8                  | 4                  | 33                   | 8                  | 216                  |
| South Brooklyn           | \$<br>199,525,964          | <b>41,725,443</b>    | 83,777,866         | 14,810,000         | 21,750,000         | 118,060,600          | 21,705,892         | 501,355,765          |
| # of transactions        | 14                         | 36                   | 24                 | 5                  | 9                  | 22                   | 4                  | 114                  |
| West Brooklyn            | \$<br>64,157,800           | 116,779,778          | 76,570,500         | 279,133,000        | 57,641,100         | 23,192,000           | 32,207,778         | 649,681,955          |
| # of transactions        | 26                         | 68                   | 13                 | 14                 | 3                  | 13                   | 7                  | <sub>144</sub>       |
| 2023 Total Dollar Volume | \$<br><b>1,132,057,142</b> | <b>1,043,573,150</b> | <b>468,734,729</b> | <b>617,976,025</b> | <b>218,132,463</b> | <b>1,094,388,898</b> | <b>626,581,954</b> | <b>5,201,444,360</b> |
| # of transactions        | 265                        | 393                  | 88                 | 82                 | 34                 | 172                  | 56                 | 1,090                |
| 2022 Volume              | \$<br>2,675,829,408        | 2,396,862,817        | 594,730,600        | 1,257,792,345      | 720,026,994        | 1,032,496,518        | 796,761,497        | 9,474,500,178        |
| # of transactions        | 422                        | 594                  | 131                | 95                 | 39                 | 173                  | 85                 | 1,539                |
| Year/Year % Change       | -58%<br>-37%               | -56%<br>-34%         | -21%<br>-33%       | -51%<br>-14%       | -70%<br>-13%       | 6%<br>-1%            | -21%<br>-34%       | -45%<br>-29%         |