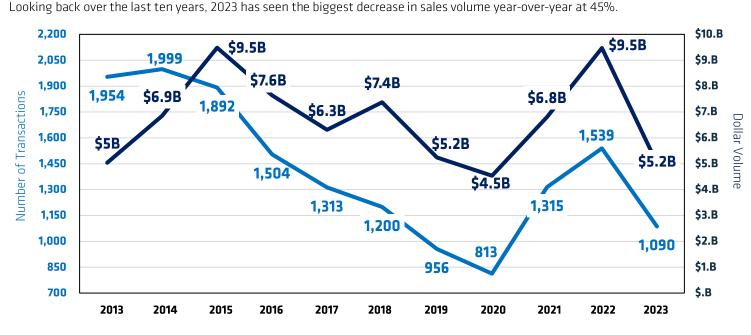

#### A Decade of Brooklyn Commercial Property Transactions

Dollar Volume Total Transactions

By Dollar Volume & Number of Transactions (Year Overview 2013-2023)