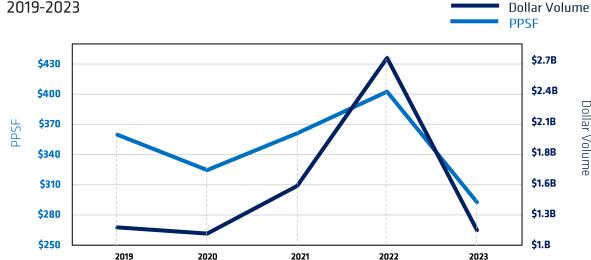

### **Brooklyn Multifamily Transactions**

2019-2023

202

| Year          | 2019   | 2020   | 2021   | 2022   | 2023   |
|---------------|--------|--------|--------|--------|--------|
| Dollar Volume | \$1.2B | \$1.1B | \$1.5B | \$2.7B | \$1.1B |
| Transactions  | 200    | 185    | 316    | 422    | 266    |
| PPSF          | \$360  | \$325  | \$361  | \$403  | \$293  |

This study shows Brooklyn commercial multifamily building transactions for 2023, broken down into region and neighborhood. Considered data points include total dollar volume, total number of transactions, average transaction price, total units, average price per unit, square footage sold and average price per SF.