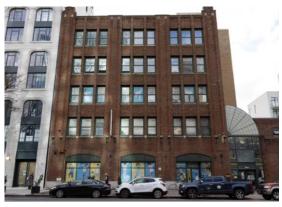

185 Van Dyke Street was the largest industrial transaction sold in Red Hook by dollar volume in 2023. The 96,000 SF industrial building sat on 3.8 acres of waterfront property.