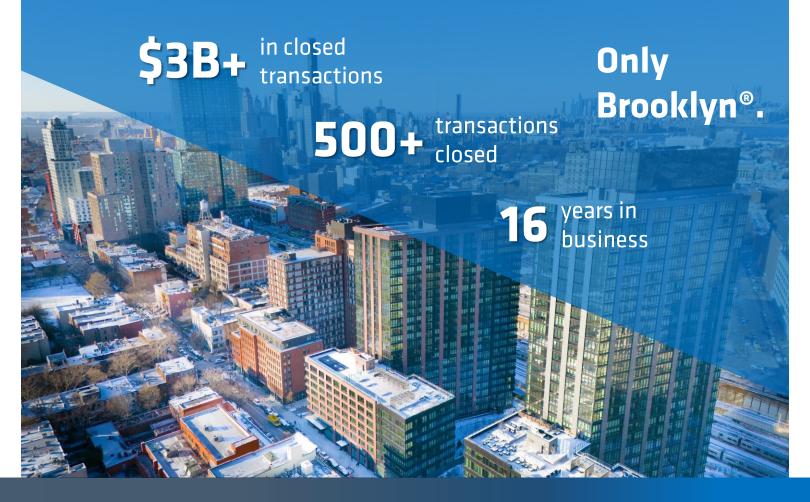

## Brooklyn Investment Sales 2023 Year-End Report

In 2023, the Brooklyn investment sales market showed a total dollar volume of \$5.2 Billion with a total of 1,090 investment sale transactions. The results show a 45% drop in dollar volume and a 29% drop in transactional volume compared to the same period last year. The average transaction size in 2023 was \$4.8M which was a 22% decrease compared to the average of \$6.2M in 2022.