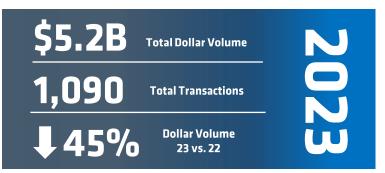

## Brooklyn Investment Sales 2023 Year-End Report

In 2023, the Brooklyn investment sales market showed a total dollar volume of \$5.2 Billion with a total of 1,090 investment sale transactions. The results show a 45% drop in dollar volume and a 29% drop in transactional volume compared to the same period last year. The average transaction size in 2023 was \$4.8M which was a 22% decrease compared to the average of \$6.2M in 2022.

#### A Decade of Brooklyn Commercial Property Transactions

Dollar Volume Total Transactions

By Dollar Volume & Number of Transactions (Year Overview 2013-2023)