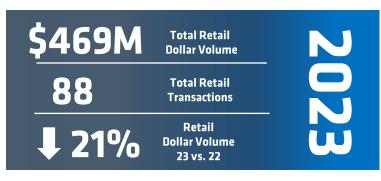

### 2019-2023

| Year          | 2019   | 2020   | 2021   | 2022   | 2023   |
|---------------|--------|--------|--------|--------|--------|
| Dollar Volume | \$671M | \$667M | \$412M | \$595M | \$469M |
| Transactions  | 94     | 95     | 114    | 131    | 88     |
| PPSF          | \$590  | \$565  | \$608  | \$668  | \$618  |