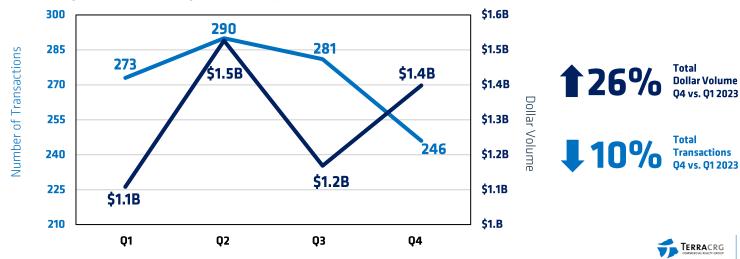

#### 2023 Quarterly Overview

By Dollar Volume & Number of Transactions

The fourth quarter of 2023 had 26% more total dollar volume compared to the first quarter however 10% less transactions largely due to some large transactions closing in the fourth quarter.