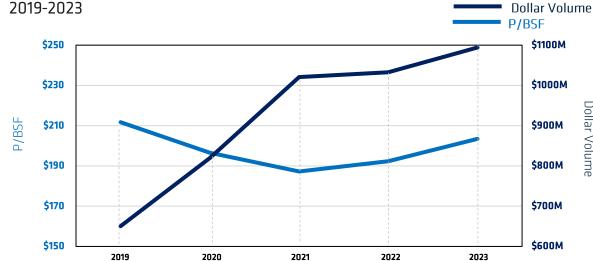

Dollar Volume

10% Avg. PPSF 2019 vs. 2023

| Year          | 2019   | 2020   | 2021    | 2022    | 2023    |
|---------------|--------|--------|---------|---------|---------|
| Dollar Volume | \$878M | \$732M | \$2050M | \$2397M | \$1043M |
| Transactions  | 334    | 278    | 497     | 594     | 392     |
| PPSF          | \$475  | \$500  | \$508   | \$502   | \$521   |

#### **Brooklyn Mixed Use Transactions**

2019-2023 **Dollar Volume PPSF** \$550 \$2500M \$2200M \$530 \$1900M PPSF \$510 \$1600M \$490 \$1300M \$470 \$1000M \$700M \$450 2019 2020 2021 2022 2023

| \$1B | Total Mixed-Use<br>Dollar Volume        | N        |
|------|-----------------------------------------|----------|
| 393  | Total Mixed-Use<br>Transactions         |          |
| 56%  | Mixed-Use<br>Dollar Volume<br>23 vs. 22 | <b>W</b> |
|      |                                         |          |