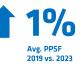

### 2019-2023

| Year          | 2019   | 2020   | 2021   | 2022   | 2023   |
|---------------|--------|--------|--------|--------|--------|
| Dollar Volume | \$671M | \$667M | \$412M | \$595M | \$469M |
| Transactions  | 94     | 95     | 114    | 131    | 88     |
| PPSF          | \$590  | \$565  | \$608  | \$668  | \$618  |