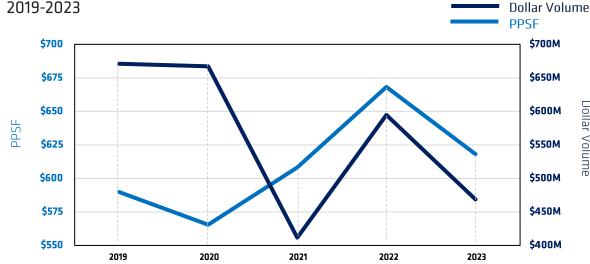

#### **Brooklyn Mixed Use Transactions**

2019-2023 **Dollar Volume PPSF** \$550 \$2500M \$2200M \$530 \$1900M PPSF \$510 \$1600M \$490 \$1300M \$470 \$1000M \$700M \$450 2019 2020 2021 2022 2023

| \$1B | Total Mixed-Use<br>Dollar Volume        | N        |
|------|-----------------------------------------|----------|
| 393  | Total Mixed-Use<br>Transactions         |          |
| 56%  | Mixed-Use<br>Dollar Volume<br>23 vs. 22 | <b>W</b> |
|      |                                         |          |

Dollar Volume

10% Avg. PPSF 2019 vs. 2023

| Year          | 2019   | 2020   | 2021    | 2022    | 2023    |
|---------------|--------|--------|---------|---------|---------|
| Dollar Volume | \$878M | \$732M | \$2050M | \$2397M | \$1043M |
| Transactions  | 334    | 278    | 497     | 594     | 392     |
| PPSF          | \$475  | \$500  | \$508   | \$502   | \$521   |