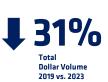

### 2019-2023

| Year          | 2019   | 2020   | 2021   | 2022   | 2023   |
|---------------|--------|--------|--------|--------|--------|
| Dollar Volume | \$671M | \$667M | \$412M | \$595M | \$469M |
| Transactions  | 94     | 95     | 114    | 131    | 88     |
| PPSF          | \$590  | \$565  | \$608  | \$668  | \$618  |