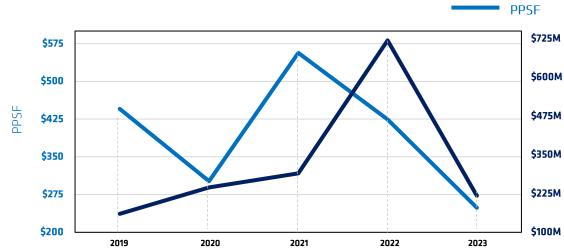

### **Brooklyn Industrial Transactions**

2019-2023 **Dollar Volume PPSF** \$550 \$1280M \$500 \$1150M Dollar Volume \$450 \$1020M PPSF \$400 \$890M \$350 \$760M \$300 \$630M \$250 \$500M 2019 2020 2021 2022 2023 2021 2023 2022 2020 Year 2019 \$890M \$1258M \$618M \$549M **Dollar Volume** \$902M 82 57 109 95 Transactions 73 \$462 \$301 \$538 PPSF \$457 \$392