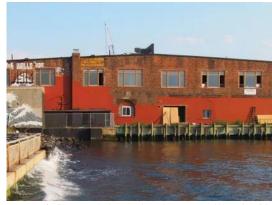

1 Nassau Avenue in Greenpoint was the largest retail transaction sold by dollar volume in 2023. The ~35,000 SF building houses climbing gym Vital.

Dollar Volume