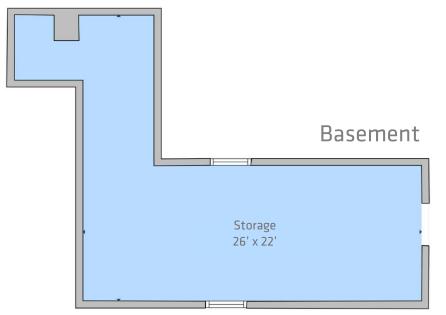

ge on Lewis and Greene Ave.

Very small key money ask for the entire space that offers nearly turnkey operation on beautiful Lewis Ave that already hosts neighborhood hotspots Saraghina and Peaches. Looking for a strong operator with the right concept.

#### LEASABLE AREA

Ground level: 1,200 SF Lower-level storage: 370 SF

# **CEILING HEIGHTS**

10 feet

## **CROSS STREETS**

Corner of Lewis & Greene Ave

## **PRICING & TERMS**

Available upon request

#### **AVAILABILITY**

**Immediate** 

# **TRANSPORTATION**



#### **NEARBY TENANTS**























For more information, contact exclusive agents:

Peter Schubert

Managing Director pschubert@terracrg.com

Darlene Lee

Associate dlee@terracrg.com

# 198 LEWIS AVENUE

Bedford-Stuyvesant

Restaurant for Lease 1,200 SF + Storage





The information provided herein has either been given to us by the owner of the property or was obtained from sources we deem reliable. We do not guarantee the accuracy of any information. All zoning, existing square feet of buildings, available buildable square feet, permitted uses and any other information provided herein must be independently verified. The value of any real estate investment is dependent upon a variety of factors including income, vacancy rates, expense estimates, tax brackets and general market assumptions, all of which should be evaluated by your tax advisor and/or legal counsel. Prospective buyer and tenants should carefully verify each item of information herein.



For more information, contact exclusive agents:

Peter Schubert
Managing Director
pschubert@terracr