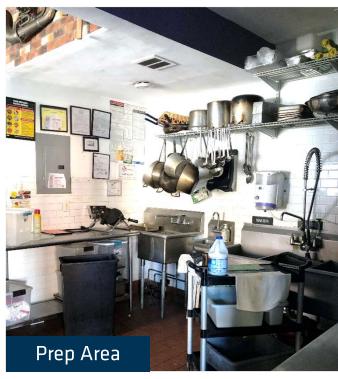

#### **SUMMARY**

Great opportunity to take possession of two fully built retail spaces that can operate as a takeout restaurant that expands into a full dining room and bar with over 70 feet of frontage on Lewis and Greene Ave.

Very small key money ask for the entire space that offers nearly turnkey operation on beautiful Lewis Ave that already hosts neighborhood hotspots Saraghina and Peaches. Looking for a strong operator with the right concept.