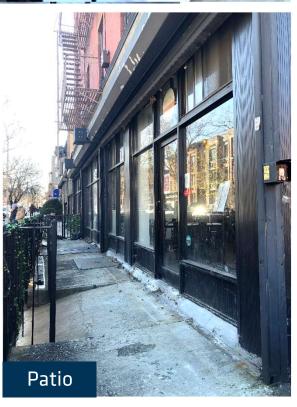

#### **SUMMARY**

Great opportunity to take possession of two fully built retail spaces that can operate as a takeout restaurant that expands into a full dining room and bar with over 70 feet of frontage on Lewis and Greene Ave.

Very small key money ask for the entire space that offers nearly turnkey operation on beautiful Lewis Ave that already hosts neighborhood hotspots Saraghina and Peaches. Looking for a strong operator with the right concept.