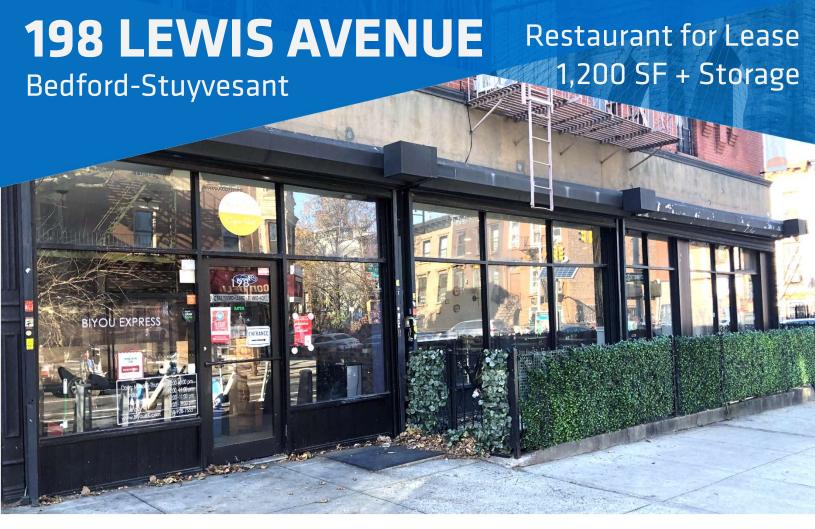

#### **SUMMARY**

Great opportunity to take possession of two fully built retail spaces that can operate as a takeout restaurant that expands into a full dining room and bar with over 70 feet of frontage on Lewis and Greene Ave.

Very small key money ask for the entire space that offers nearly turnkey operation on beautiful Lewis Ave that already hosts neighborhood hotspots Saraghina and Peaches. Looking for a strong operator with the right concept.

# 198 LEWIS AVENUE

Bedford-Stuyvesant

Restaurant for Lease 1,200 SF + Storage

The information provided herein has either been given to us by the owner of the property or was obtained from sources we deem reliable. We do not guarantee the accuracy of any information. All zoning, existing square feet of buildings, available buildable square feet, permitted uses and any other information provided herein must be independently verified. The value of any real estate investment is dependent upon a variety of factors including income, vacancy rates, expense estimates, tax brackets and general market assumptions, all of which should be evaluated by your tax advisor and/or legal counsel. Prospective buyer and tenants should carefully verify each item of information herein.