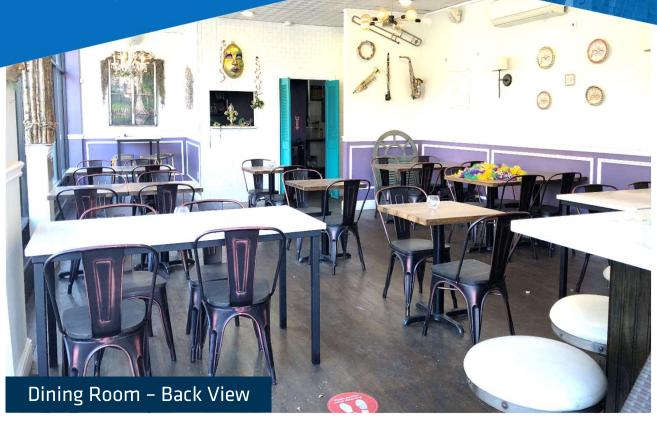

#### **SUMMARY**

Great opportunity to take possession of two fully built retail spaces that can operate as a takeout restaurant that expands into a full dining room and bar with over 70 feet of frontage on Lewis and Greene Ave.

Very small key money ask for the entire space that offers nearly turnkey operation on beautiful Lewis Ave that already hosts neighborhood hotspots Saraghina and Peaches. Looking for a strong operator with the right concept.