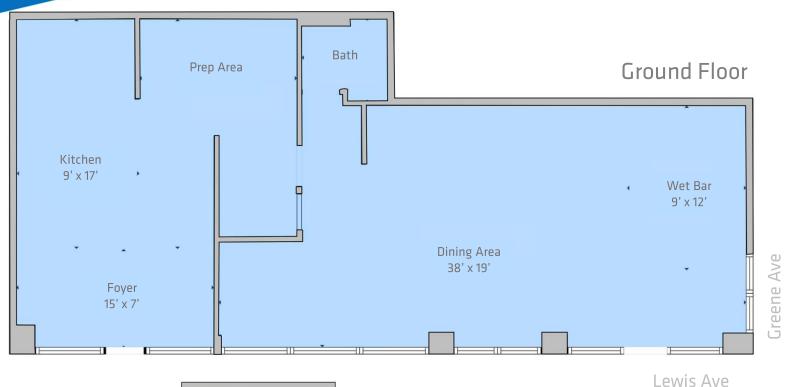

#### LEASABLE AREA

Ground level: 1,200 SF Lower-level storage: 370 SF

# **CEILING HEIGHTS**

10 feet

## **CROSS STREETS**

Corner of Lewis & Greene Ave