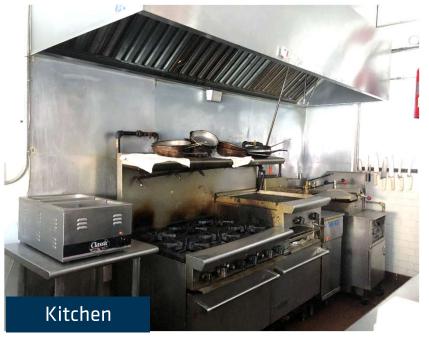

#### **SUMMARY**

Great opportunity to take possession of two fully built retail spaces that can operate as a takeout restaurant that expands into a full dining room and bar with over 70 feet of frontage on Lewis and Greene Ave.

Very small key money ask for the entire space that offers nearly turnkey operation on beautiful Lewis Ave that already hosts neighborhood hotspots Saraghina and Peaches. Looking for a strong operator with the right concept.