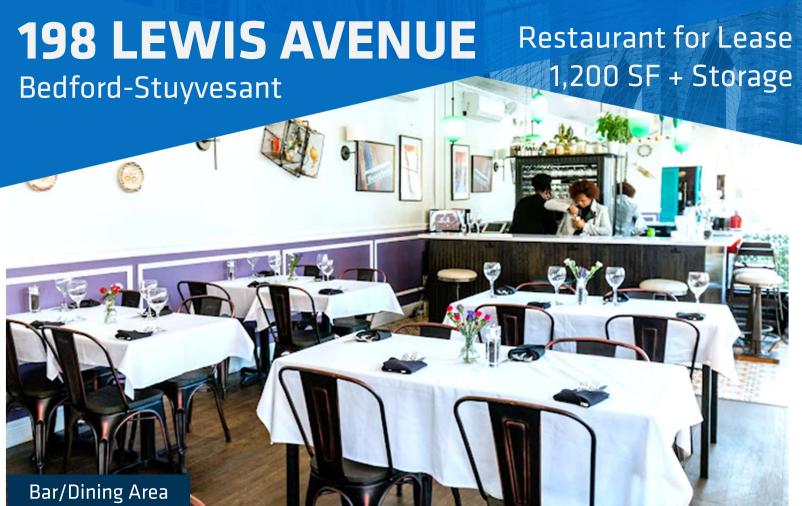

#### **SUMMARY**

Great opportunity to take possession of two fully built retail spaces that can operate as a takeout restaurant that expands into a full dining room and bar with over 70 feet of frontage on Lewis and Greene Ave.

Very small key money ask for the entire space that offers nearly turnkey operation on beautiful Lewis Ave that already hosts neighborhood hotspots Saraghina and Peaches. Looking for a strong operator with the right concept.