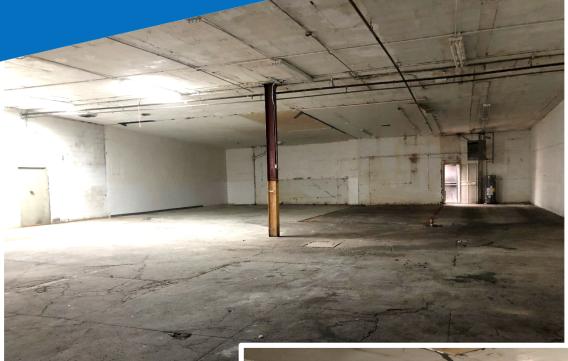

#### **SUMMARY**

Perfect for storage or as a warehouse, this former Wafels & Dinges facility sits on a prime Gowanus block with M1-4 zoning. The space has two 200 BTU gas heating units, floor drainage, and electric gate, as well as a private bathroom.

#### LEASABLE AREA

5.800 SF Ground Level

#### **CEILING HEIGHT**

13-14 Feet (approx.)