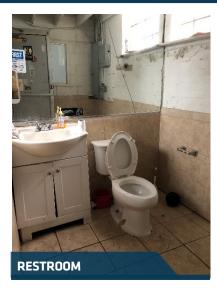

#### **SUMMARY**

Perfect for storage or as a warehouse, this former Wafels & Dinges facility sits on a prime Gowanus block with M1-4 zoning. The space has two 200 BTU gas heating units, floor drainage, and electric gate, as well as a private bathroom.