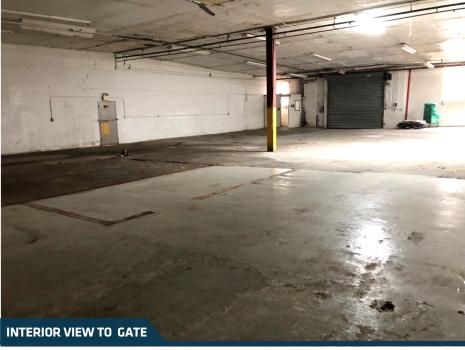

#### **SUMMARY**

Perfect for storage or as a warehouse, this former Wafels & Dinges facility sits on a prime Gowanus block with M1-4 zoning. The space has two 200 BTU gas heating units, floor drainage, and electric gate, as well as a private bathroom.

#### LEASABLE AREA

5.800 SF Ground Level

#### **CEILING HEIGHT**

13-14 Feet (approx.)