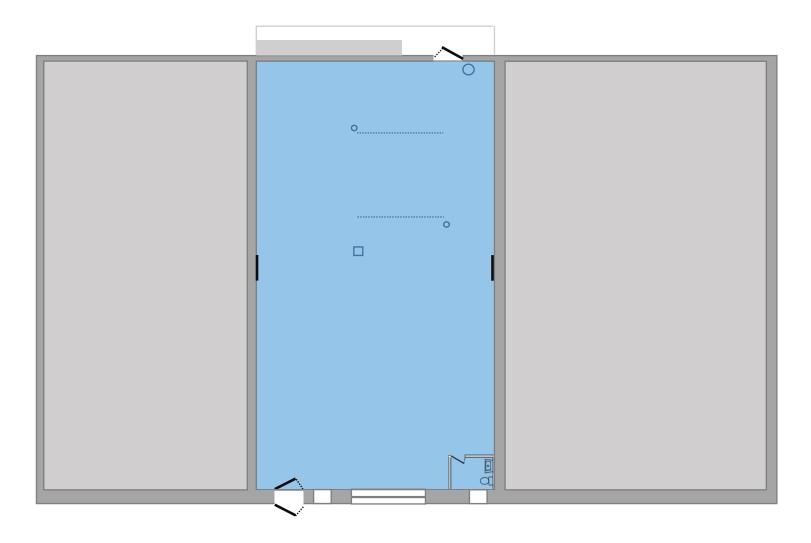

#### LEASABLE AREA

5.800 SF Ground Level

#### **CEILING HEIGHT**

13-14 Feet (approx.)

# CROSS STREETS

3rd Ave & Nevins St