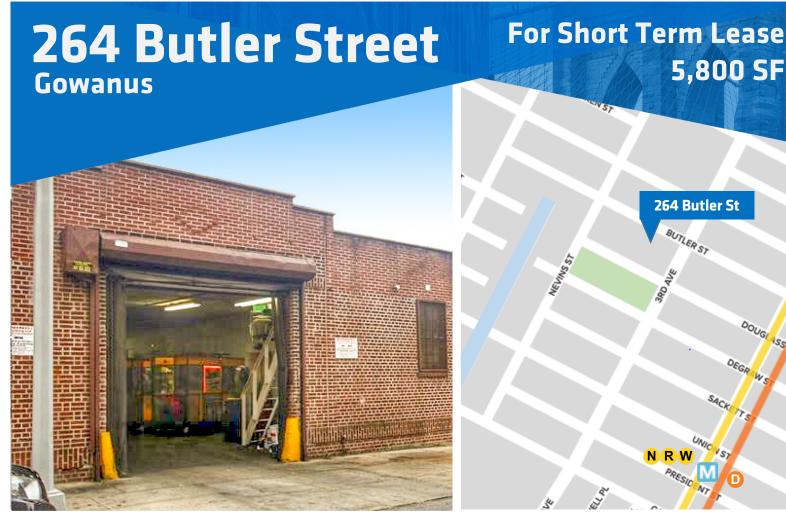

#### **SUMMARY**

Perfect for storage or as a warehouse, this former Wafels & Dinges facility sits on a prime Gowanus block with M1-4 zoning. The space has two 200 BTU gas heating units, floor drainage, and electric gate, as well as a private bathroom.

#### LEASABLE AREA

5.800 SF Ground Level

# CROSS STREETS

3rd Ave & Nevins St