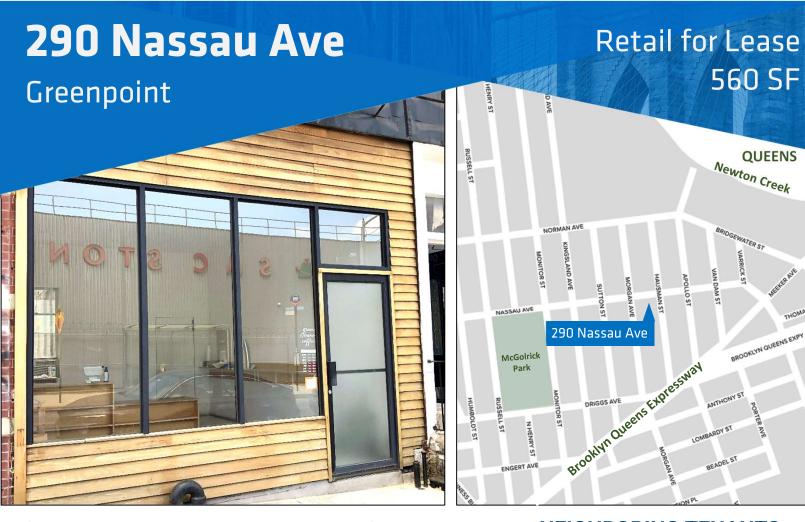

## **290 Nassau Ave** Greenpoint

## Retail for Lease 560 SF

The information provided herein has either been given to us by the owner of the property or was obtained from sources we deem reliable. We do not guarantee the accuracy of any information. All zoning, existing square feet of buildings, available buildable square feet, permitted uses and any other information provided herein must be independently verified. The value of any real estate investment is dependent upon a variety of factors including income, vacancy rates, expense estimates, tax brackets and general market assumptions, all of which should be evaluated by your tax advisor and/or legal counsel. Prospective buyer and tenants should carefully verify each item of information herein.

## SUMMARY

A former coffee shop, this renovated space with tiled floor, wooden façade, and full glass frontage is located in the southeastern part of the coolest neighborhood in Brooklyn.

The space is move-in ready with separate service and prep areas, private restroom, heating and cooling units, and hand sink.

Nestled between the Brooklyn Queens Expressway and Newtown Creek, it is walking distance from McCarren Park and the G train at Nassau Avenue. **LEASABLE AREA** Ground Level: 560 SF

CEILING HEIGHTS 11 feet

**CROSS STREETS** Morgan Ave & Hausman St

PRICING & TERMS \$2,000/month

AVAILABILITY Immediate

**TRANSPORTATION G** B48, B24