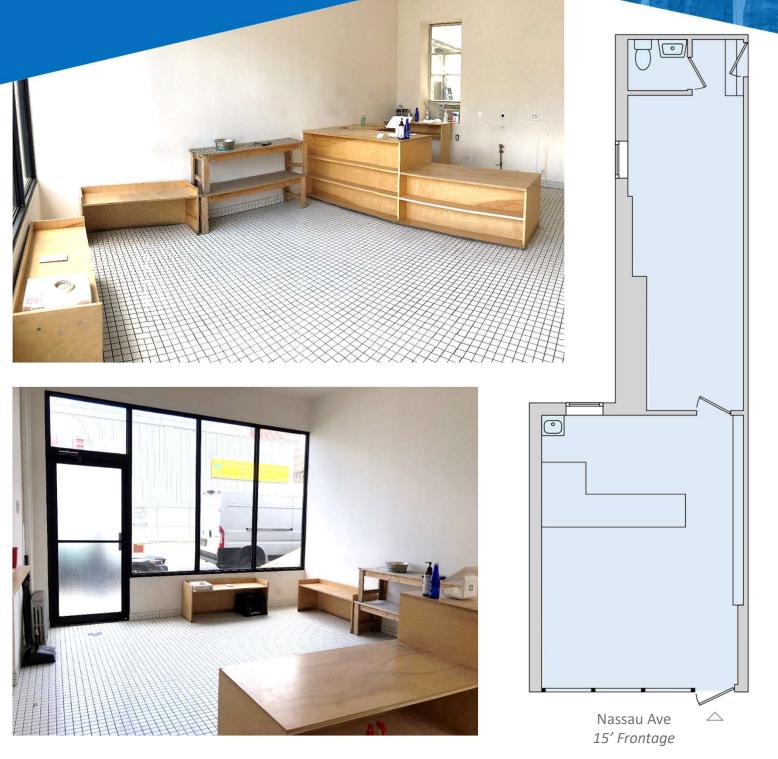

## SUMMARY

A former coffee shop, this renovated space with tiled floor, wooden façade, and full glass frontage is located in the southeastern part of the coolest neighborhood in Brooklyn.

The space is move-in ready with separate service and prep areas, private restroom, heating and cooling units, and hand sink.

Nestled between the Brooklyn Queens Expressway and Newtown Creek, it is walking distance from McCarren Park and the G train at Nassau Avenue. **LEASABLE AREA** Ground Level: 560 SF

CEILING HEIGHTS 11 feet