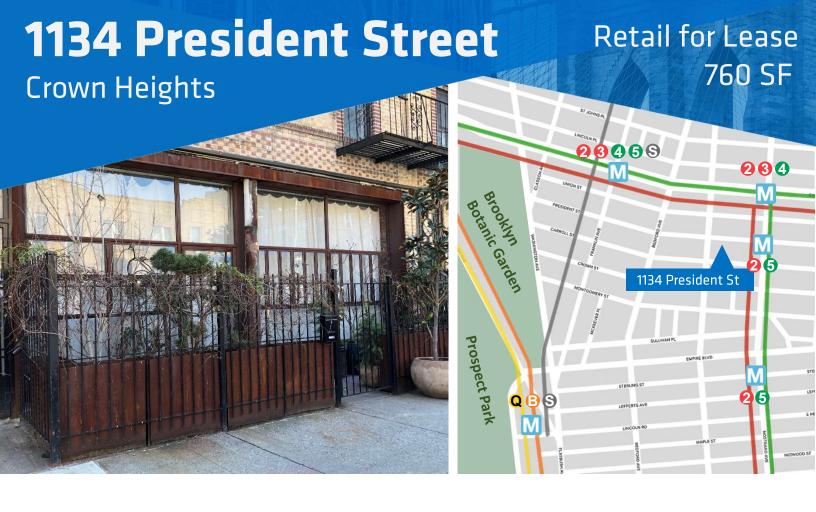

# 1134 President Street

Retail for Lease 760 SF

**Crown Heights** 

\*Can be combined with 1136 President St

This site is within walking distance of Medgar Evers College, the Brooklyn Museum, Brooklyn Botanic Garden, and Prospect Park. Its location benefits from steady car traffic by the Eastern Parkway as well as easy access from subways at Nostrand Ave and President Additionally, a newly developed 16-story residential tower (The Arch) is just a few steps away.

#### TRANSPORTATION