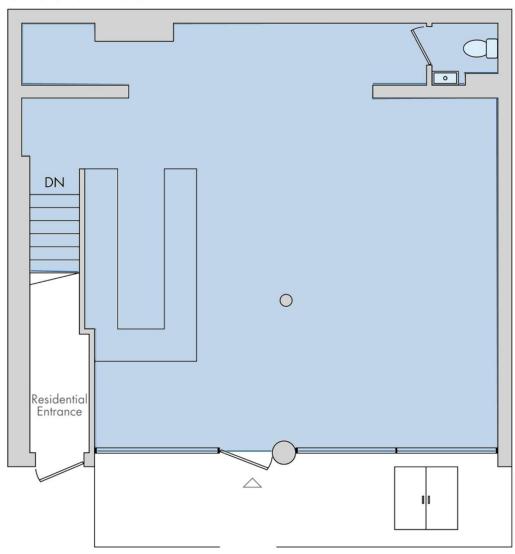

#### LEASABLE AREA

Ground Level: 760 SF + Lower Level

#### **GROUND FLOOR**

President Street (26' Frontage)

The information provided herein has either been given to us by the owner of the property or was obtained from sources we deem reliable. We do not guarantee the accuracy of any information. All zoning, existing square feet of buildings, available buildable square feet, permitted uses and any other information provided herein must be independently verified. The value of any real estate investment is dependent upon a variety of factors including income, vacancy rates, expense estimates, tax brackets and general market assumptions, all of which should be evaluated by your tax advisor and/or legal counsel. Prospective buyer and tenants should carefully verify each item of information herein.