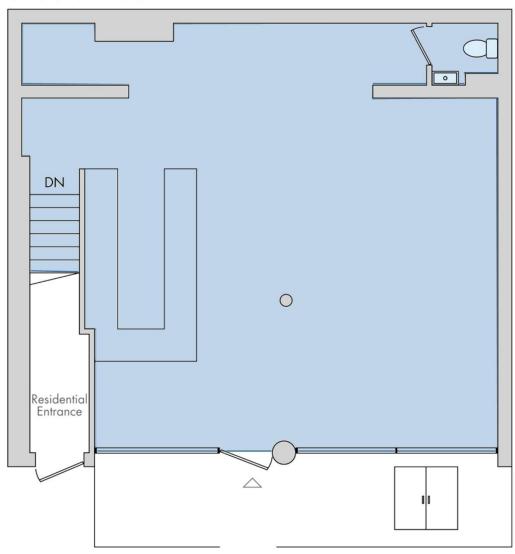

#### **SUMMARY**

Currently home to a specialty home goods shop, this brick-walled space with rustic iron façade can easily connect to the neighboring space, while having its own lower-level storage, bathroom, and HVAC unit.

#### LEASABLE AREA

Ground Level: 760 SF + Lower Level

#### **GROUND FLOOR**

President Street (26' Frontage)

The information provided herein has either been given to us by the owner of the property or was obtained from sources we deem reliable. We do not guarantee the accuracy of any information. All zoning, existing square feet of buildings, available buildable square feet, permitted uses and any other information provided herein must be independently verified. The value of any real estate investment is dependent upon a variety of factors including income, vacancy rates, expense estimates, tax brackets and general market assumptions, all of which should be evaluated by your tax advisor and/or legal counsel. Prospective buyer and tenants should carefully verify each item of information herein.