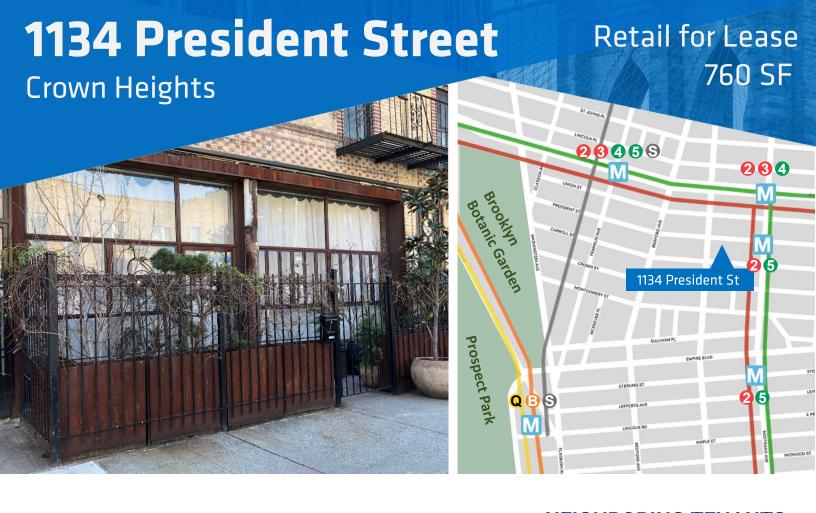

# 1134 President Street

Retail for Lease 760 SF

**Crown Heights** 

This site is within walking distance of Medgar Evers College, the Brooklyn Museum, Brooklyn Botanic Garden, and Prospect Park. Its location benefits from steady car traffic by the Eastern Parkway as well as easy access from subways at Nostrand Ave and President St. Additionally, a newly developed 16-story residential tower (The Arch) is just a few steps away.

# TRANSPORTATION