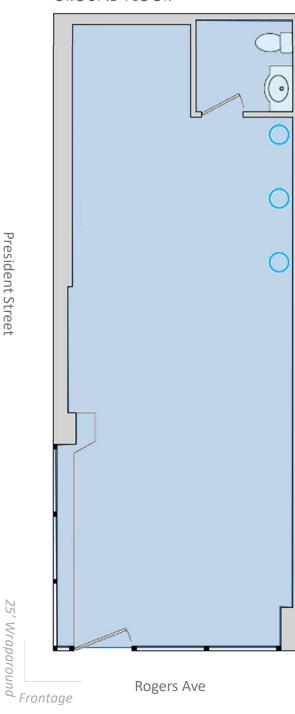

#### LEASABLE AREA

Ground Level: 520 SF

#### **GROUND FLOOR**

The information provided herein has either been given to us by the owner of the property or was obtained from sources we deem reliable. We do not guarantee the accuracy of any information. All zoning, existing square feet of buildings, available buildable square feet, permitted uses and any other information provided herein must be independently verified. The value of any real estate investment is dependent upon a variety of factors including income, vacancy rates, expense estimates, tax brackets and general market assumptions, all of which should be evaluated by your tax advisor and/or legal counsel. Prospective buyer and tenants should carefully verify each item of information herein.

#### CROSS STREETS

Corner of President St & Rogers Ave