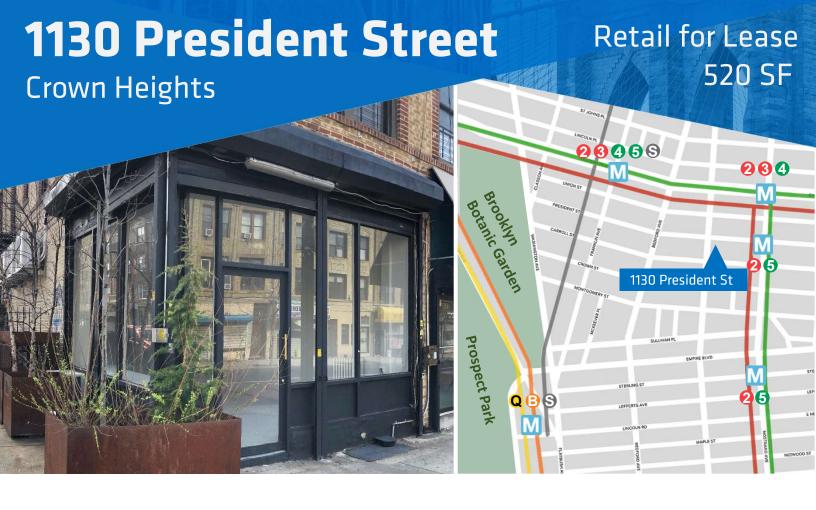

# 1130 President Street

Retail for Lease 520 SF

**Crown Heights** 

This site is within walking distance of Medgar Evers College, the Brooklyn Museum, Brooklyn Botanic Garden, and Prospect Park. Its location benefits from steady car traffic by the Eastern Parkway as well as easy access from subways at Nostrand Ave and President St. Additionally, a newly developed 700-unit residential tower (The Arch) is just a few steps away.

#### CROSS STREETS

Corner of President St & Rogers Ave