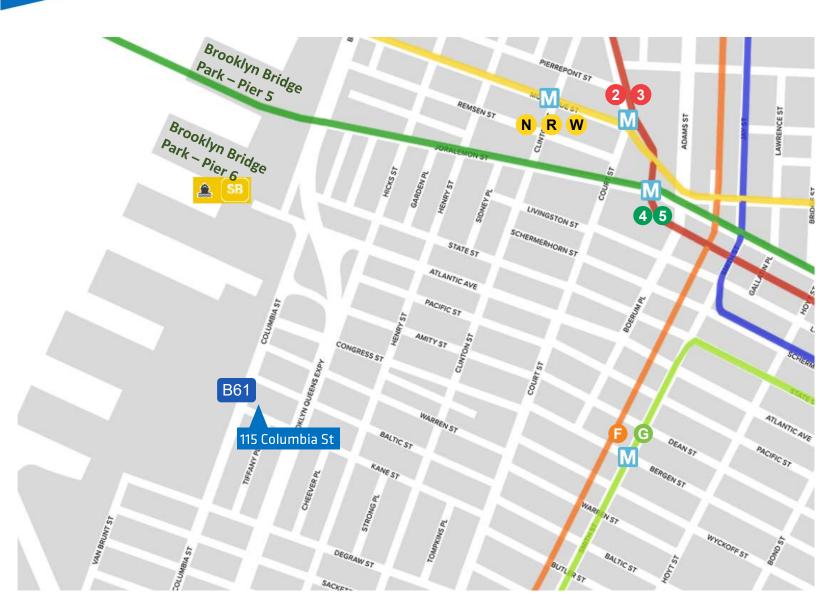

**CEILING HEIGHTS** 

10 feet

**CROSS STREETS** Columbia & Kane Streets

PRICING & TERMS Upon request

AVAILABILITY Immediate

TRANSPORTATION