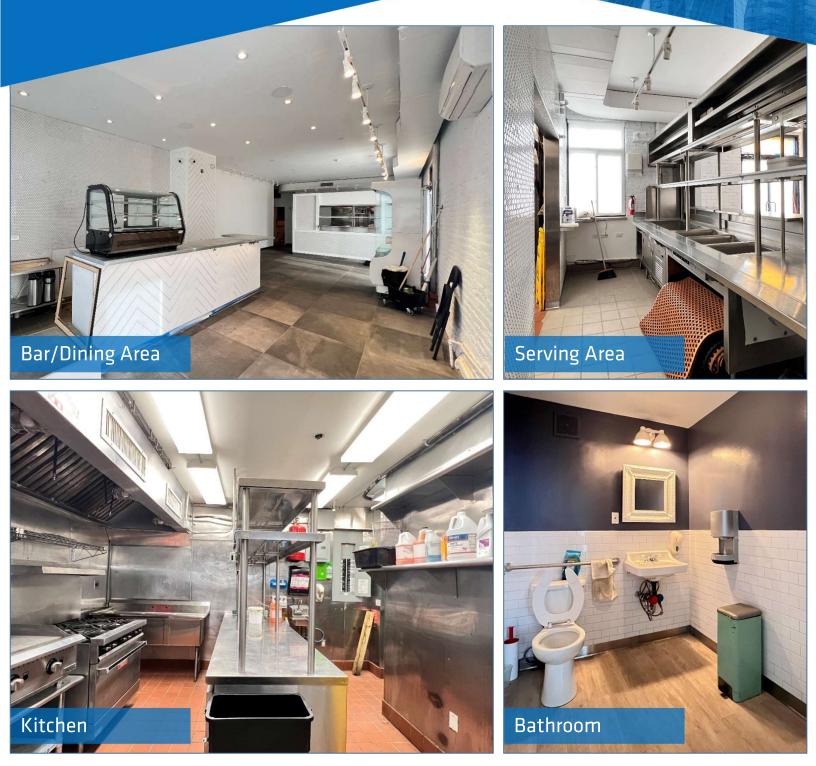

#### **SUMMARY**

Built restaurant space with full venting, cooking equipment, bar area, and newly-renovated fixtures make this a great opportunity for a new operator looking to open quickly. The corner space boasts three egresses, take-out windows, a new ADA bathroom and tons of natural light across from waterfront not far from newly developed Pier 5.