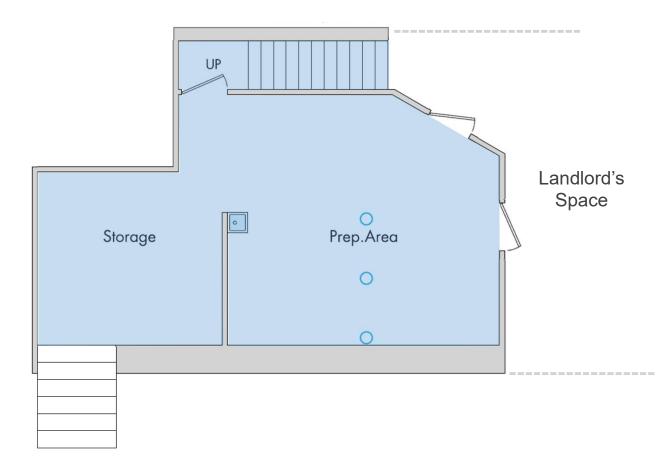

# **115 Columbia Street**

**Columbia Waterfront** 

Retail for Lease 860 SF

Basement

The information provided herein has either been given to us by the owner of the property or was obtained from sources we deem reliable. We do not guarantee the accuracy of any information. All zoning, existing square feet of buildings, available buildable square feet, permitted uses and any other information provided herein must be independently verified. The value of any real estate investment is dependent upon a variety of factors including income, vacancy rates, expense estimates, tax brackets and general market assumptions, all of which should be evaluated by your tax advisor and/or legal counsel. Prospective buyer and tenants should carefully verify each item of information herein.