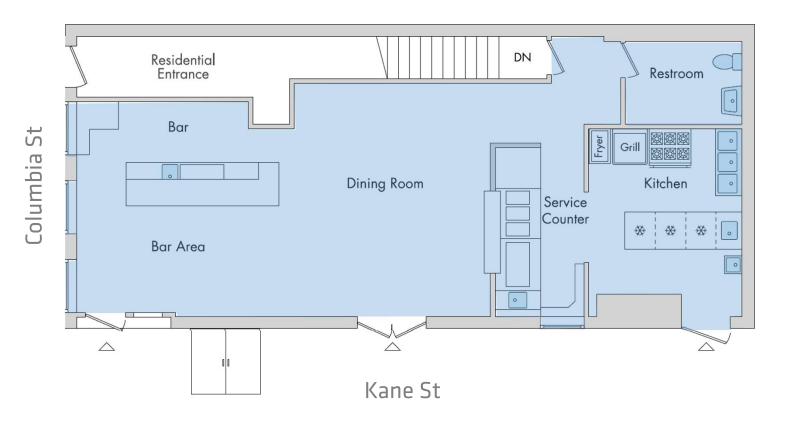

# **115 Columbia Street**

Columbia Waterfront

Retail for Lease 860 SF

**Ground Floor** 

The information provided herein has either been given to us by the owner of the property or was obtained from sources we deem reliable. We do not guarantee the accuracy of any information. All zoning, existing square feet of buildings, available buildable square feet, permitted uses and any other information provided herein must be independently verified. The value of any real estate investment is dependent upon a variety of factors including income, vacancy rates, expense estimates, tax brackets and general market assumptions, all of which should be evaluated by your tax advisor and/or legal counsel. Prospective buyer and tenants should carefully verify each item of information herein.