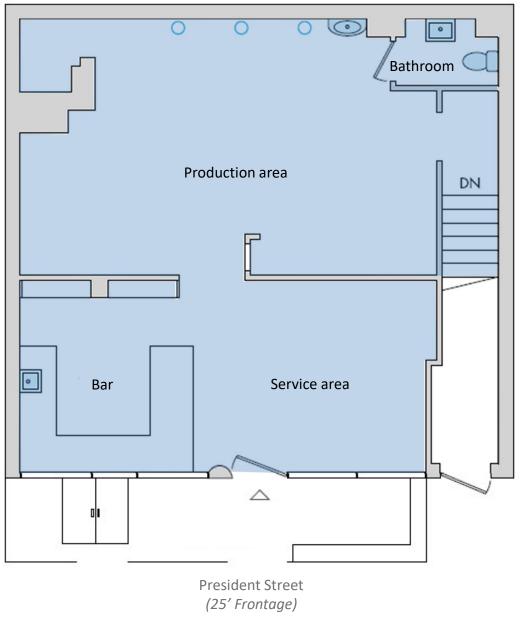

### GROUND FLOOR

The information provided herein has either been given to us by the owner of the property or was obtained from sources we deem reliable. We do not guarantee the accuracy of any information. All zoning, existing square feet of buildings, available buildable square feet, permitted uses and any other information provided herein must be independently verified. The value of any real estate investment is dependent upon a variety of factors including income, vacancy rates, expense estimates, tax brackets and general market assumptions, all of which should be evaluated by your tax advisor and/or legal counsel. Prospective buyer and tenants should carefully verify each item of information herein.

#### **SUMMARY**

A former café space with 24 feet of frontage and a takeaway window provides a great opportunity for grab-andgo concepts. Ground floor, brick lined, retail space with clear back-of-the-house area, plus basement storage, and 2 new split HVAC units.

### **LEASABLE AREA**

Ground Level: 780 SF + Lower Level

**CEILING HEIGHTS** 

11 feet

**CROSS STREETS** 

President & Carroll Streets

PRICING & TERMS \$3,700/month

AVAILABILITY Immediate