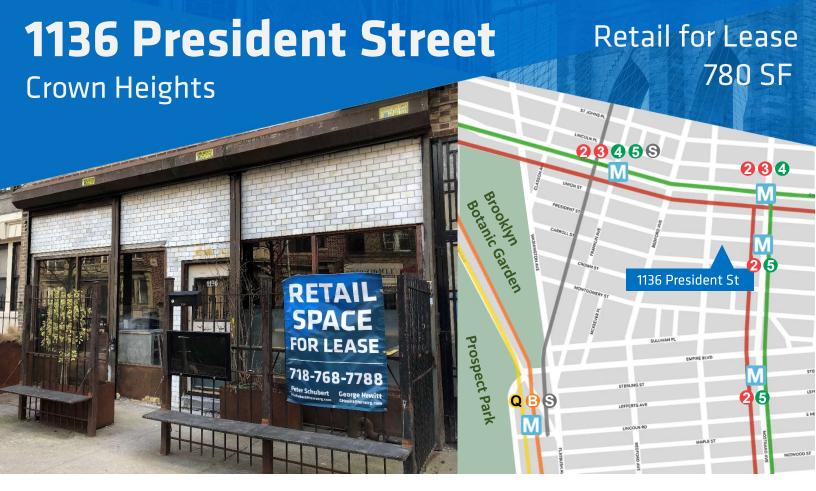

# **1136 President Street** Crown Heights

# Retail for Lease 780 SF

\*Can be combined with 1134 President St

This site is within walking distance of Medgar Evers College, the Brooklyn Museum, Brooklyn Botanic Garden, and Prospect Park. Its location benefits from steady car traffic by the Eastern Parkway as well as easy access from subways at Nostrand Ave and President St. Additionally, a newly developed 16-story residential tower (The Arch) is just a few steps away.

### **LEASABLE AREA**

Ground Level: 780 SF + Lower Level

**CEILING HEIGHTS** 

11 feet

**CROSS STREETS** 

President & Carroll Streets

PRICING & TERMS \$3,700/month

AVAILABILITY Immediate

TRANSPORTATION
2345