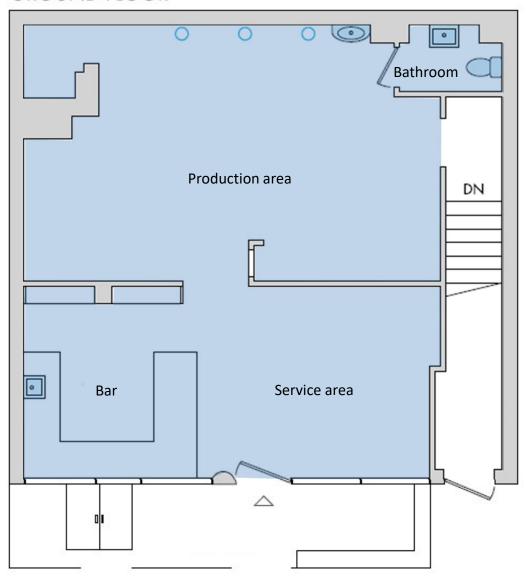

### **SUMMARY**

A former café space with 24 feet of frontage and a takeaway window provides a great opportunity for graband-go concepts. Ground floor, brick lined, retail space with clear back-ofthe-house area. plus basement storage, and 2 new split HVAC units.

#### LEASABLE AREA

Ground Level: 780 SF + Lower Level

### **GROUND FLOOR**

President Street (25' Frontage)

The information provided herein has either been given to us by the owner of the property or was obtained from sources we deem reliable. We do not guarantee the accuracy of any information. All zoning, existing square feet of buildings, available buildable square feet, permitted uses and any other information provided herein must be independently verified. The value of any real estate investment is dependent upon a variety of factors including income, vacancy rates, expense estimates, tax brackets and general market assumptions, all of which should be evaluated by your tax advisor and/or legal counsel. Prospective buyer and tenants should carefully verify each item of information herein.