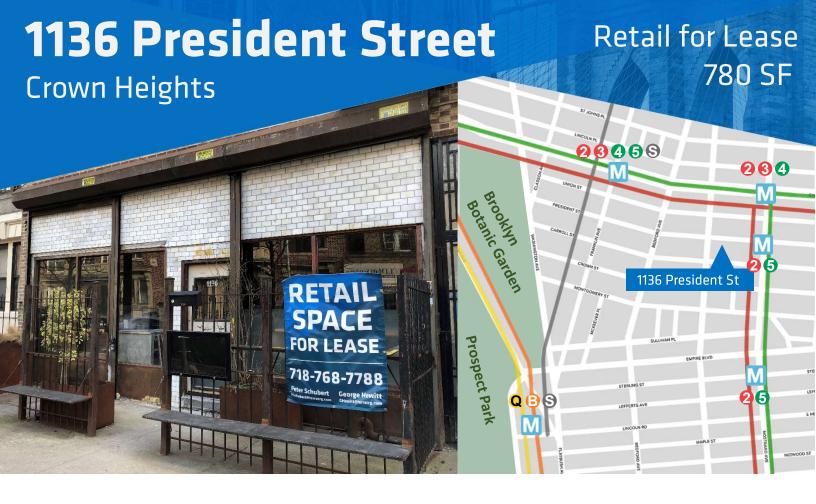

### **SUMMARY**

A former café space with 24 feet of frontage and a takeaway window provides a great opportunity for graband-go concepts. Ground floor, brick lined, retail space with clear back-ofthe-house area. plus basement storage, and 2 new split HVAC units.

This site is within walking distance of Medgar Evers College, the Brooklyn Museum, Brooklyn Botanic Garden, and Prospect Park. Its location benefits from steady car traffic by the Eastern Parkway as well as easy access from subways at Nostrand Ave and President St. Additionally, a newly developed 16-story residential tower (The Arch) is just a few steps away.

#### LEASABLE AREA

Ground Level: 780 SF + Lower Level

## CROSS STREETS

President & Carroll Streets

# PRICING & TERMS

\$3.800/month

# **AVAILABILITY**

**Immediate** 