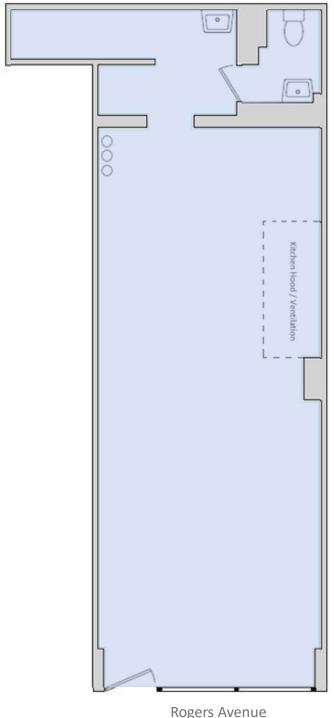

### LEASABLE AREA

600 SF ground floor

## **CEILING HEIGHTS**

10.5 feet

### **SUMMARY**

Last used as a café, this retail space can work well for many grab-and-go food concepts such as juice, coffee, and ice cream. The exposed brick and large window frontage add nice indoor-outdoor flow. A new HVAC unit has been installed and there is an existing venting system that can easily be serviced and used for a new tenant.