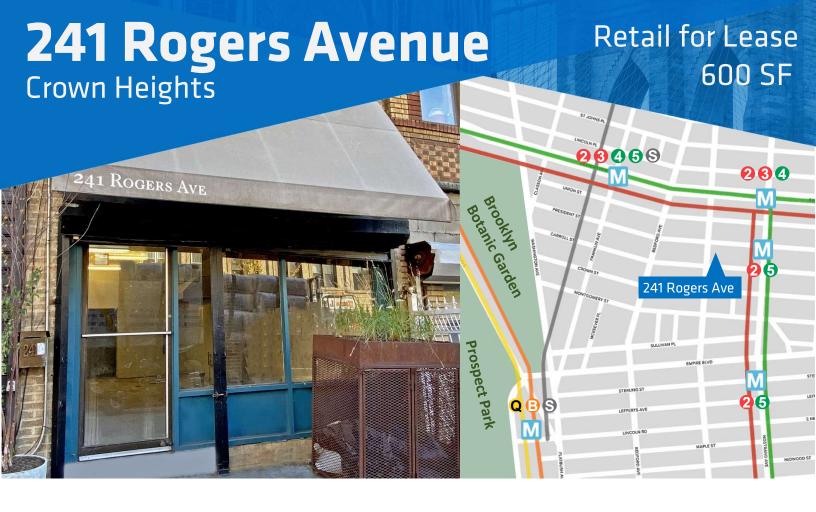

# **241 Rogers Avenue**

Crown Heights

Retail for Lease 600 SF

Rogers Avenue

The information provided herein has either been given to us by the owner of the property or was obtained from sources we deem reliable. We do not guarantee the accuracy of any information. All zoning, existing square feet of buildings, available buildable square feet, permitted uses and any other information provided herein must be independently verified. The value of any real estate investment is dependent upon a variety of factors including income, vacancy rates, expense estimates, tax brackets and general market assumptions, all of which should be evaluated by your tax advisor and/or legal counsel. Prospective buyer and tenants should carefully verify each item of information herein.

\*Can be combined with 1130 President St

This site is within walking distance of Medgar Evers College, the Brooklyn Museum, Brooklyn Botanic Garden, and Prospect Park. Its location benefits from steady car traffic by the Eastern Parkway as well as easy access from subwavs at President Nostrand Ave and Additionally, a newly developed 16-story residential tower (The Arch) is just a stone's throw away.

## TRANSPORTATION