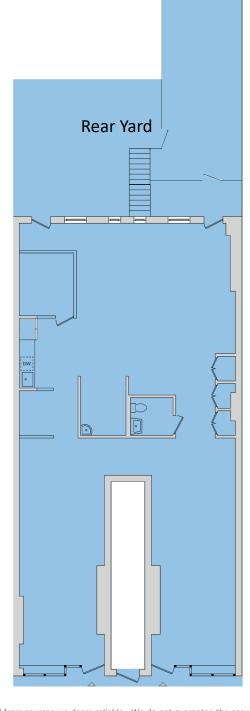

#### **SUMMARY**

This former daycare space is well positioned near great public and private schools in Park Slope and the neighborhood has been a magnet for families with young children. Multiple egresses and wall of windows at the rear, this inviting space has great nature light.

# **HIGHLIGHTS**

- Child-care facility with usable CO
- Very high ceiling
- High traffic location
- Rear yard play space
- Shared basement storage

#### **LEASABLE AREA**

1,600 SF + rear yard

## **CEILING HEIGHT**

12 feet (approx.)