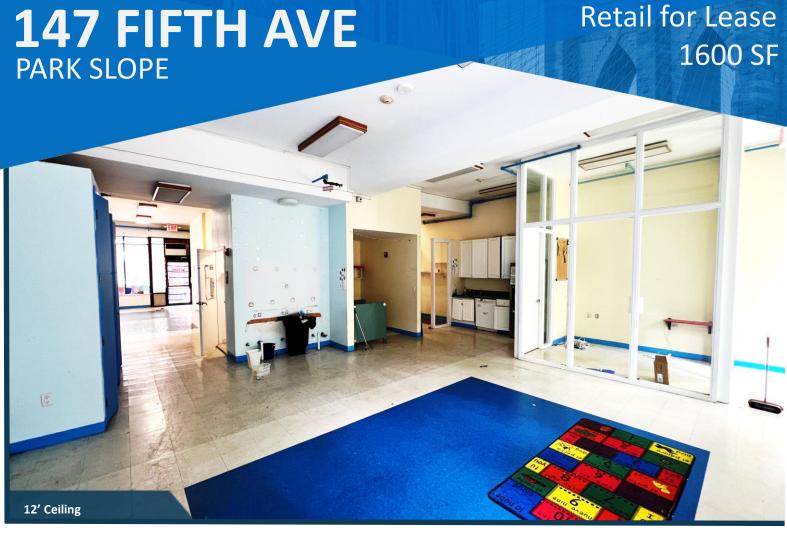

#### **SUMMARY**

This former daycare space is well positioned near great public and private schools in Park Slope and the neighborhood has been a magnet for families with young children. Multiple egresses and wall of windows at the rear, this inviting space has great nature light.

#### **LEASABLE AREA**

1,600 SF + rear yard

## **CEILING HEIGHT**

12 feet (approx.)