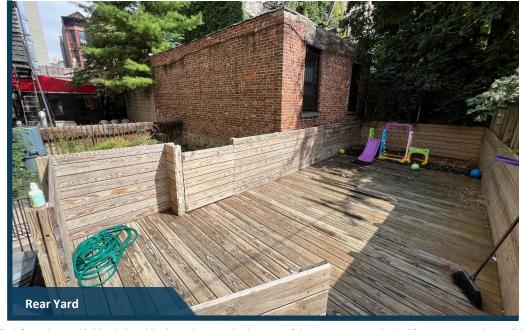

#### **SUMMARY**

This former daycare space is well positioned near great public and private schools in Park Slope and the neighborhood has been a magnet for families with young children. Multiple egresses and wall of windows at the rear, this inviting space has great nature light.

# **HIGHLIGHTS**

- Child-care facility with usable CO
- Very high ceiling
- High traffic location
- Rear yard play space
- Shared basement storage