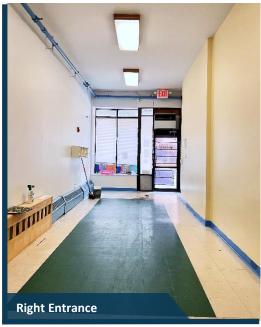

#### **SUMMARY**

This former daycare space is well positioned near great public and private schools in Park Slope and the neighborhood has been a magnet for families with young children. Multiple egresses and wall of windows at the rear, this inviting space has great nature light.

# **HIGHLIGHTS**

- Child-care facility with usable CO
- Very high ceiling
- High traffic location
- Rear yard play space
- Shared basement storage