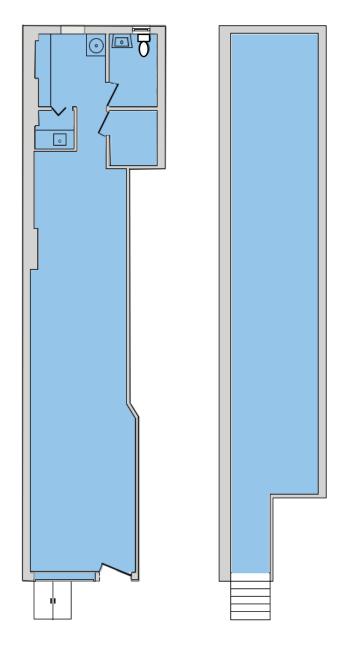

#### **LEASABLE AREA**

600 SF Ground Level 450 SF Lower Level

#### **CEILING HEIGHT**

10 Feet (approx.)

## **257 THIRD AVENUE**

Gowanus

Retail for Lease 600 SF

**Ground Floor** 

**Basement** 

The information provided herein has either been given to us by the owner of the property or was obtained from sources we deem reliable. We do not guarantee the accuracy of any information. All zoning, existing square feet of buildings, available buildable square feet, permitted uses and any other information provided herein must be independently verified. The value of any real estate investment is dependent upon a variety of factors including income, vacancy rates, expense estimates, tax brackets and general market assumptions, all of which should be evaluated by your tax advisor and/or legal counsel. Prospective buyer and tenants should carefully verify each item of information herein.