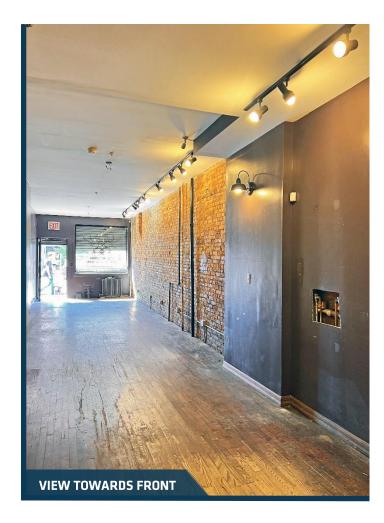

#### **SUMMARY**

This former tattoo parlor sits on a prime Gowanus block. The space has AC, two private rooms, one bathroom, and lower level for storage. The space has beautiful exposed brick and track lighting fixtures. The site is surrounded by some of Brooklyn's most exciting neighborhood attractions and is near the Union Street subway. Nearby are Dinosaur BBQ, Claro, Strong Rope Brewery, and The Royal Palms Shuffleboard Club.

#### **LEASABLE AREA**

600 SF Ground Level 450 SF Lower Level

#### **CEILING HEIGHT**

10 Feet (approx.)