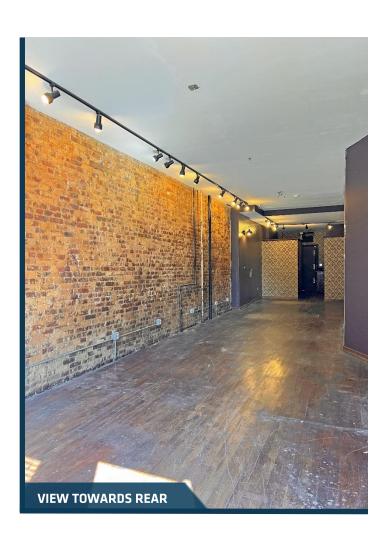

#### **SUMMARY**

This former tattoo parlor sits on a prime Gowanus block. The space has AC, two private rooms, one bathroom, and lower level for storage. The space has beautiful exposed brick and track lighting fixtures. The site is surrounded by some of Brooklyn's most exciting neighborhood attractions and is near the Union Street subway. Nearby are Dinosaur BBQ, Claro, Strong Rope Brewery, and The Royal Palms Shuffleboard Club.

#### **LEASABLE AREA**

600 SF Ground Level 450 SF Lower Level

#### **CEILING HEIGHT**

10 Feet (approx.)