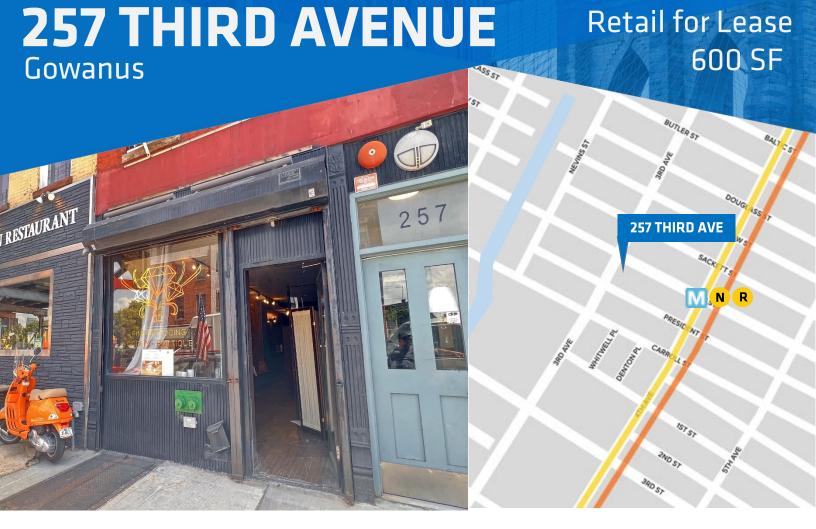

#### **SUMMARY**

This former tattoo parlor sits on a prime Gowanus block. The space has AC, two private rooms, one bathroom, and lower level for storage. The space has beautiful exposed brick and track lighting fixtures. The site is surrounded by some of Brooklyn's most exciting neighborhood attractions and is near the Union Street subway. Nearby are Dinosaur BBQ, Claro, Strong Rope Brewery, and The Royal Palms Shuffleboard Club.

A short walk to Barclays Center and Atlantic Terminal, the space is serviced by 9 subway lines and the LIRR. The property is currently tax exempt. The Certificate of Occupancy allows use group 6.

#### **LEASABLE AREA**

600 SF Ground Level 450 SF Lower Level

#### **CROSS STREETS**

**Union and President Streets** 

#### **TRANSPORTATION**

N R

# **257 THIRD AVENUE**

Gowanus

Retail for Lease 600 SF

The information provided herein has either been given to us by the owner of the property or was obtained from sources we deem reliable. We do not guarantee the accuracy of any information. All zoning, existing square feet of buildings, available buildable square feet, permitted uses and any other information provided herein must be independently verified. The value of any real estate investment is dependent upon a variety of factors including income, vacancy rates, expense estimates, tax brackets and general market assumptions, all of which should be evaluated by your tax advisor and/or legal counsel. Prospective buyer and tenants should carefully verify each item of information herein.