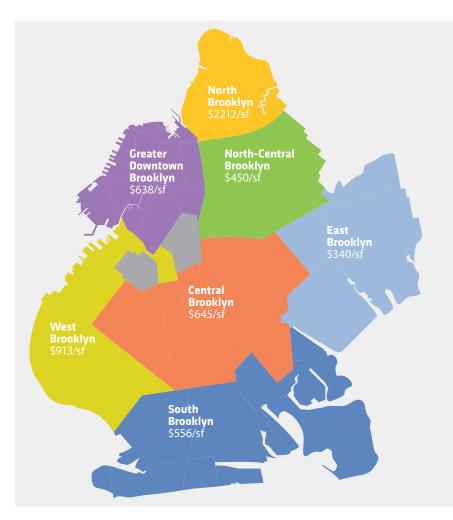

### **Price per SF**

The average price per SF of retail building transactions in 2018 in Brooklyn was \$609/SF, up from from 2017's average of \$605/SF. The North Brooklyn region achieved the highest average price per SF at \$2,212.