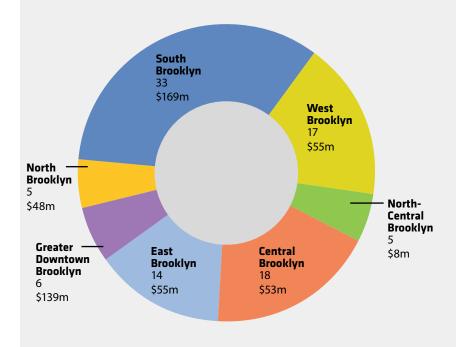

## \$62M

The South region had the highest number of retail transactions, as well as, the highest dollar volume with

33

transactions for a total consideration of approximately

The highest retail transaction in 2017 was 1-37 Ext 12th Street. This commercially-zoned asset located on the edge of the Gowanus Canal sold for \$62M in May to Two Trees Management. The lot size is 240,000 SF with ~470,000 BSF.

This study shows Brooklyn commercial retail building transactions for 2018, broken down into region and neighborhood. Considered data points include: total dollar volume, total number of transactions, average sale price, total square footage sold and average price per SF.

### Transaction and Dollar Volume

In 2018, there was a total of 98 retail transactions in Brooklyn, totaling approximately \$527M. The South Brooklyn region had the highest number of retail transactions with 33 transactions compared with 22 in 2017.