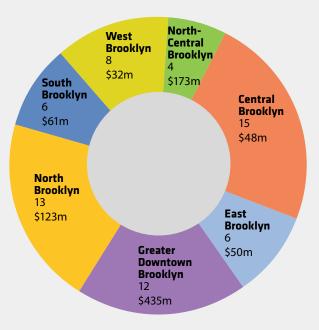

## \$303M

in December.
The Central
Brooklyn region
had the hightest
number of
industrial/office
transactions with

transactions.
The highest
dollar volume was
recorded in the
Greater Downtown
Brooklyn Region at
approximately

\$435M

The largest industrial/office transaction in 2018 was the a group of six waterfront industrial parcels in Red Hook. Traded for \$303M in December from Sitex Group to UPS, the site offers up to 1.2M BSF for a proposed distribution center.

The Central Brooklyn region had the highest number of industrial/office transactions with 15 transactions, as where in 2017, the Greater Downtown region had the highest number of industrial/office transactions.