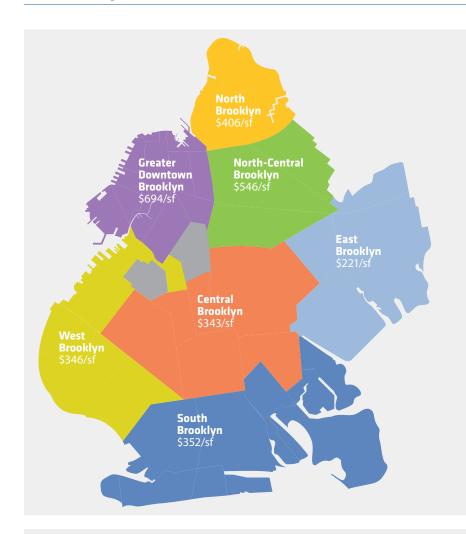

### **Price per SF**

The average price per SF of industrial/ office buildings in 2018 in Brooklyn was \$491, up from 2017's average of \$409. The Greater
Downtown region
achieved the
highest average
price per SF at \$694.