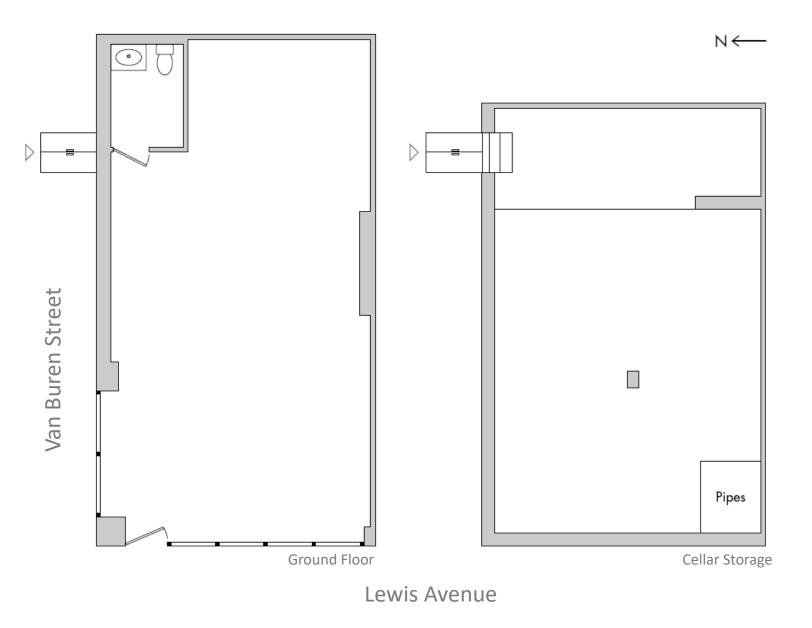

## Retail for Lease 650 SF

This great retail corner was last used as a deli and can be delivered to a new tenant fully white-boxed. The corner has doublewide sidewalks on Van Buren St and Lewis Avenue, allowing for an easy cafe or other use needing sidewalk seating. The space works well for a café or many graband-go food uses like juice, coffee, and ice cream concepts. There is an attractive ceiling height on the ground level, and there is a good lower level for prep or storage.

This location benefits from a combination of steady northerly traffic and easy access from transportation on Broadway, with reasonably dense surroundings. LEASABLE AREA 650 SF ground floor 400 SF lower level