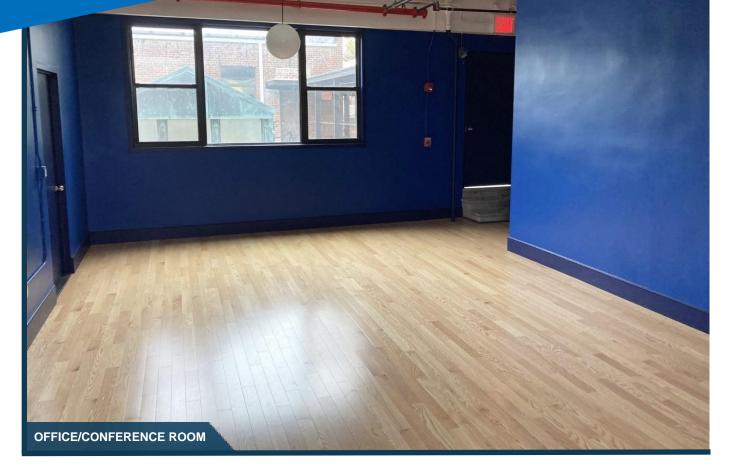

### **HIGHLIGHTS**

- Large Windows & Skylight
- High Ceilings
- Handicapped Accessible
- Private Bathroom
- Additional Sink
- Elevator
- Café and Restaurant on 1<sup>st</sup> Floor
- Tenant Controlled HVAC