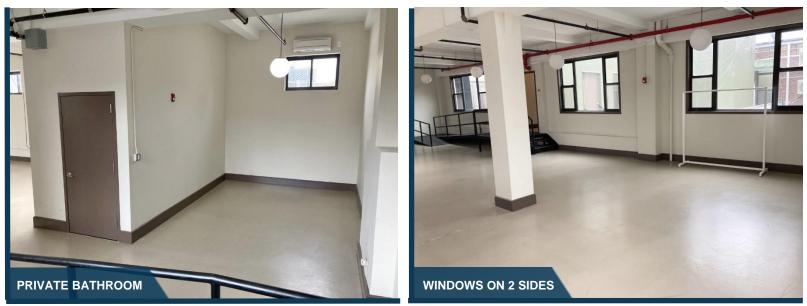

### **HIGHLIGHTS**

- Large Windows & Skylight
- High Ceilings
- Handicapped Accessible
- Private Bathroom
- Additional Sink
- Elevator
- Café and Restaurant on 1<sup>st</sup> Floor
- Tenant Controlled HVAC