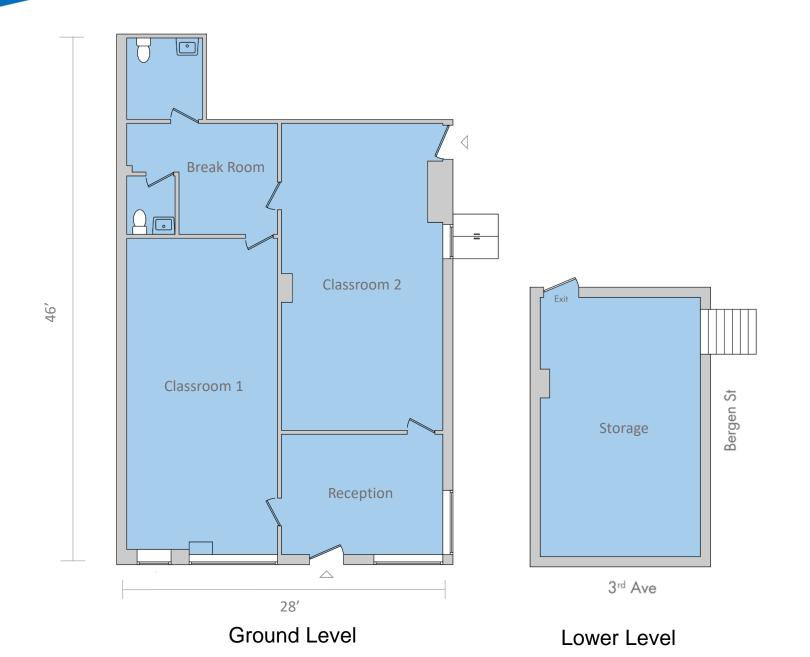

## **SUMMARY**

This white-boxed corner retail space formerly occupied by Lango NYC, a foreign language school for children. The space has distributed HVAC, two classrooms, two bathrooms and a finished lower level for storage. Large windows on both Third Avenue and Bergen Street allow for natural light throughout the space. A short walk to Barclays Center and Atlantic Terminal, the space is serviced by 9 subway lines and the LIRR. The property is also tax exempt. The Certificate of Occupancy allows use group 6 operation.

## LEASABLE AREA

1.193 SF Ground Level 300 SF Lower Level