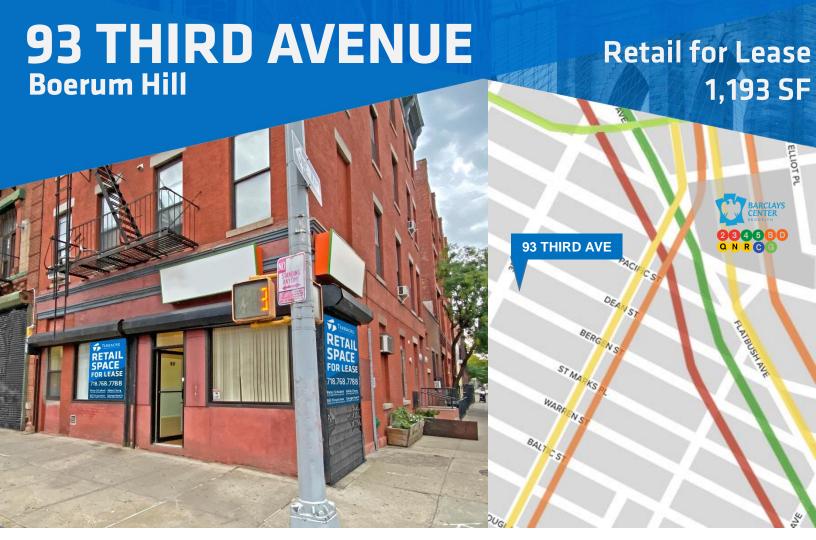

## **SUMMARY**

This white-boxed corner retail space formerly occupied by Lango NYC, a foreign language school for children. The space has distributed HVAC, two classrooms, two bathrooms and a finished lower level for storage. Large windows on both Third Avenue and Bergen Street allow for natural light throughout the space. A short walk to Barclays Center and Atlantic Terminal, the space is serviced by 9 subway lines and the LIRR. The property is also tax exempt. The Certificate of Occupancy allows use group 6 operation.

# **CROSS STREETS**

Corner of Bergen Street

# **TRANSPORTATION**

# 93 THIRD AVENUE

**Boerum Hill** 

Retail for Lease 1,193 SF

The information provided herein has either been given to us by the owner of the property or was obtained from sources we deem reliable. We do not guarantee the accuracy of any information. All zoning, existing square feet of buildings, available buildable square feet, permitted uses and any other information provided herein must be independently verified. The value of any real estate investment is dependent upon a variety of factors including income, vacancy rates, expense estimates, tax brackets and general market assumptions, all of which should be evaluated by your tax advisor and/or legal counsel. Prospective buyer and tenants should carefully verify each item of information herein.