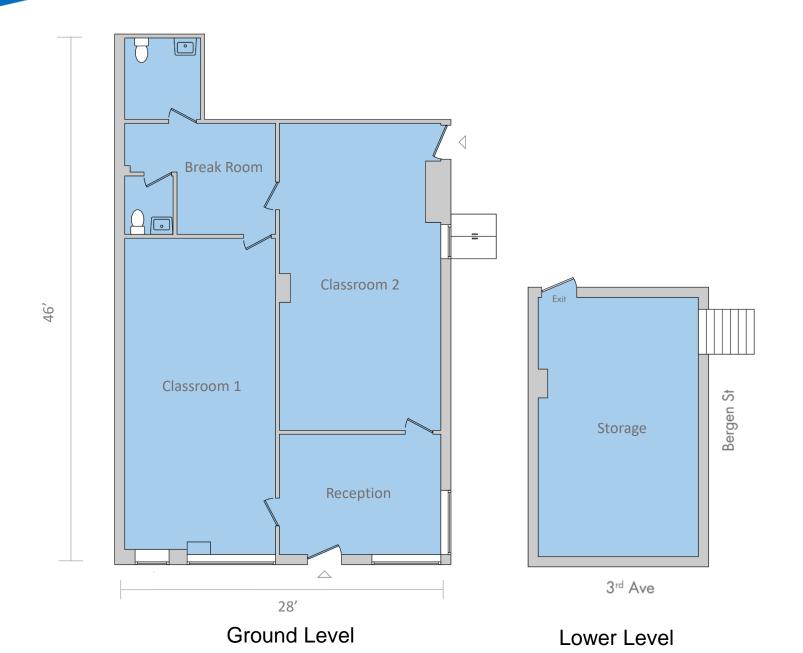

#### **SUMMARY**

This white-boxed corner retail space formerly occupied by Lango NYC, a foreign language school for children. The space has distributed HVAC, two classrooms, two bathrooms and a finished lower level for storage. Large windows on both Third Avenue and Bergen Street allow for natural light throughout the space. A short walk to Barclays Center and Atlantic Terminal, the space is serviced by 9 subway lines and the LIRR. The property is also tax exempt. The Certificate of Occupancy allows use group 6 operation.

#### LEASABLE AREA

1.193 SF Ground Level 300 SF Lower Level