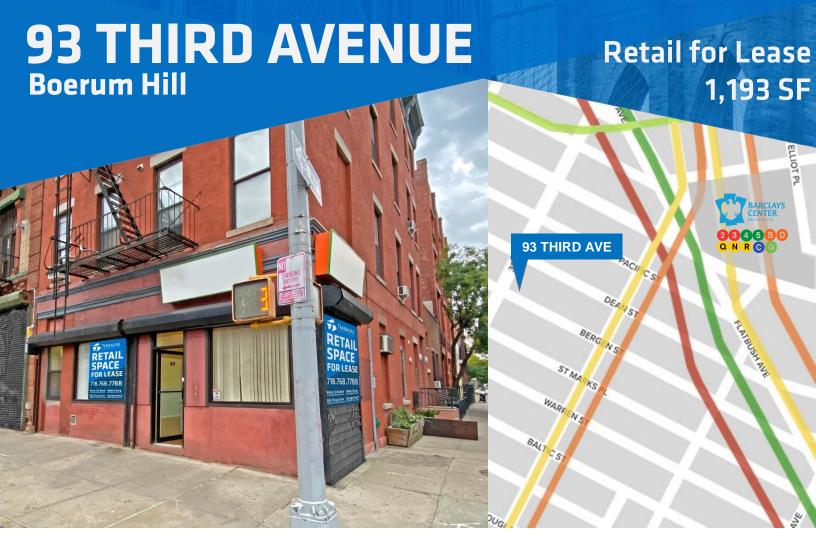

#### **SUMMARY**

This white-boxed corner retail space formerly occupied by Lango NYC, a foreign language school for children. The space has distributed HVAC, two classrooms, two bathrooms and a finished lower level for storage. Large windows on both Third Avenue and Bergen Street allow for natural light throughout the space. A short walk to Barclays Center and Atlantic Terminal, the space is serviced by 9 subway lines and the LIRR. The property is also tax exempt. The Certificate of Occupancy allows use group 6 operation.

#### **CROSS STREETS**

Corner of Bergen Street

#### **TRANSPORTATION**

#### **NEIGHBORING TENANTS**

THE BEARDED BAKER

### THE ARMORY

RICE&MISC

For more information, contact exclusive agents:

(718) 768-7788

**Peter Schubert** pschubert@terracrg.com

**Abbie Cheng** acheng@terracrg.com **George Hewitt** ghewitt@terracrg.com

# 93 THIRD AVENUE

**Boerum Hill** 

Retail for Lease 1,193 SF

The information provided herein has either been given to us by the owner of the property or was obtained from sources we deem reliable. We do not guarantee the accuracy of any information. All zoning, existing square feet of buildings, available buildable square feet, permitted uses and any other information provided herein must be independently verified. The value of any real estate investment is dependent upon a variety of factors including income, vacancy rates, expense estimates, tax brackets and general market assumptions, all of which should be evaluated by your tax advisor and/or legal counsel. Prospective buyer and tenants should carefully verify each item of information herein.