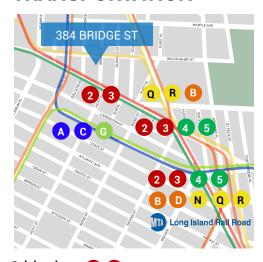

## **TRANSPORTATION**

1 block to 2 3
3 blocks to A C C
5 blocks to Q R B
B25, B26, B38, B52 Bus

MTA Long Island Rail Road

For more information, contact exclusive agents: