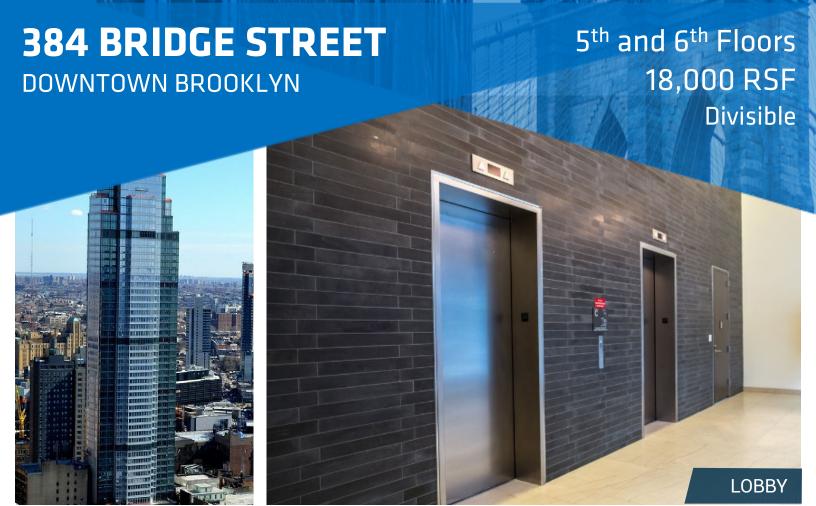

# **384 BRIDGE STREET**

**DOWNTOWN BROOKLYN** 

5<sup>th</sup> and 6<sup>th</sup> Floors 18,000 RSF

Divisible