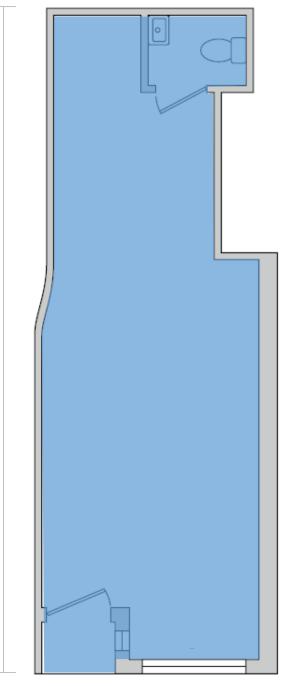

# 231 FIFTH AVE Park Slope

31'

## Retail for Lease 300 SF

11'

5<sup>th</sup> Ave

The information provided herein has either been given to us by the owner of the property or was obtained from sources we deem reliable. We do not guarantee the accuracy of any information. All zoning, existing square feet of buildings, available buildable square feet, permitted uses and any other information provided herein must be independently verified. The value of any real estate investment is dependent upon a variety of factors including income, vacancy rates, expense estimates, tax brackets and general market assumptions, all of which should be evaluated by your tax advisor and/or legal counsel. Prospective buyer and tenants should carefully verify each item of information herein.

### **HIGHLIGHTS**

- 11 ft ceiling
- High-traffic location
- Strong co-tenancy
- Prime retail & restaurant row

LEASABLE AREA 300 SF

CEILING HEIGHT 11 Feet

**CROSS STREETS** President & Carroll Streets

PRICING & TERMS Upon request