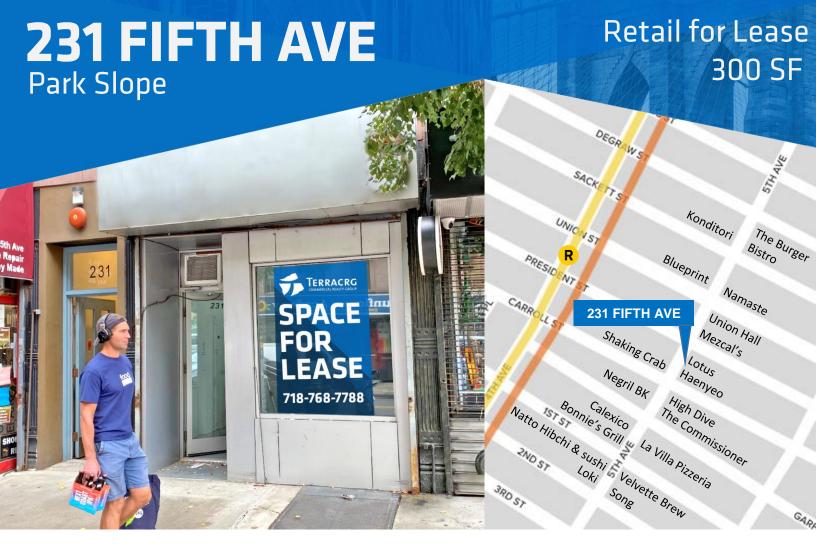

# 231 FIFTH AVE Park Slope

31'

## Retail for Lease 300 SF

11'

5<sup>th</sup> Ave

The information provided herein has either been given to us by the owner of the property or was obtained from sources we deem reliable. We do not guarantee the accuracy of any information. All zoning, existing square feet of buildings, available buildable square feet, permitted uses and any other information provided herein must be independently verified. The value of any real estate investment is dependent upon a variety of factors including income, vacancy rates, expense estimates, tax brackets and general market assumptions, all of which should be evaluated by your tax advisor and/or legal counsel. Prospective buyer and tenants should carefully verify each item of information herein.

### **HIGHLIGHTS**

- 11 ft ceiling
- High-traffic location
- Strong co-tenancy
- Prime retail & restaurant row

LEASABLE AREA 300 SF

CEILING HEIGHT 11 Feet

**CROSS STREETS** President & Carroll Streets

PRICING & TERMS Upon request

## **NEIGHBORING TENANTS**