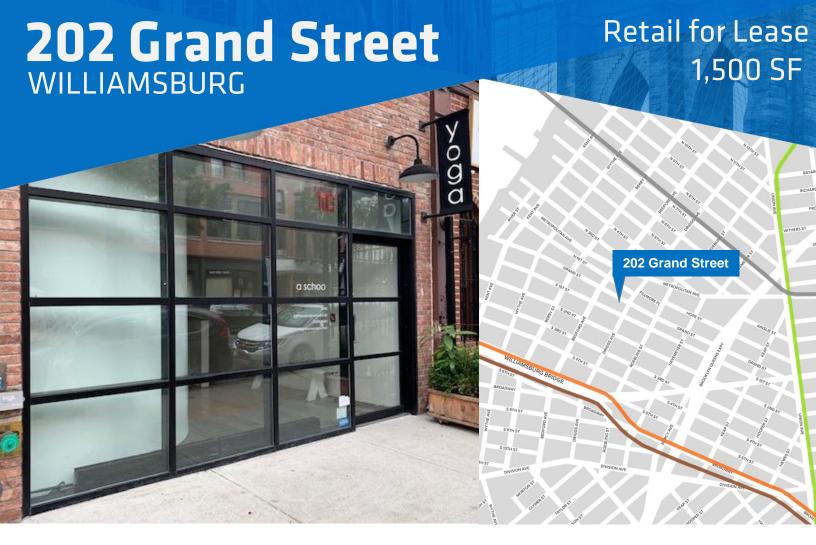

## **202 Grand Street** WILLIAMSBURG

### Retail for Lease 1,500 SF

The information provided herein has either been given to us by the owner of the property or was obtained from sources we deem reliable. We do not guarantee the accuracy of any information. All zoning, existing square feet of buildings, available buildable square feet, permitted uses and any other information provided herein must be independently verified. The value of any real estate investment is dependent upon a variety of factors including income, vacancy rates, expense estimates, tax brackets and general market assumptions, all of which should be evaluated by your tax advisor and/or legal counsel. Prospective buyer and tenants should carefully verify each item of information herein.

#### **CROSS STREETS**

Bedford Ave & Driggs Ave