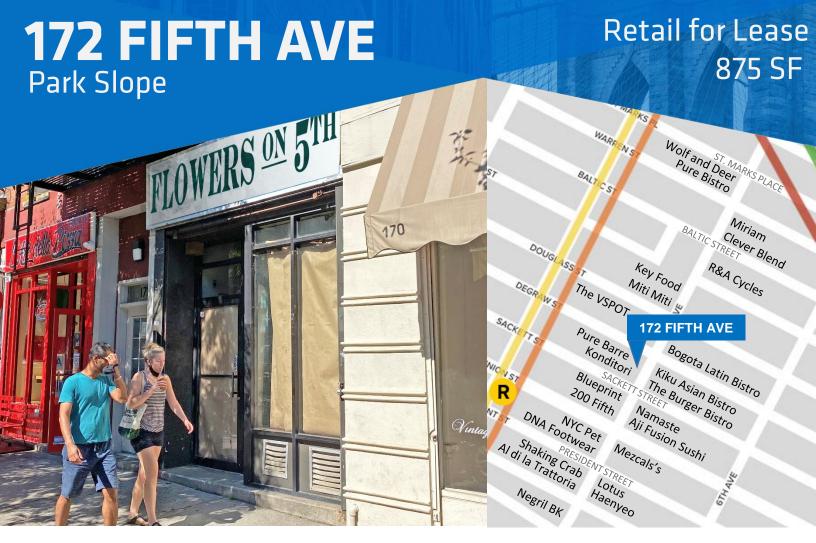

#### SUMMARY

This Fifth Avenue retail space is well positioned off the Degraw Street corner. Fitted with 12 ft ceilings and large windows at the front and rear, this inviting space has a subtle outdoor to indoor flow.

This versatile space can be delivered with a renovated bathroom. The ideal use for this space will be a mailbox / post office, café, ice cream shop, beauty salon, pack n' ship store, office, or boutique retail.

## HIGHLIGHTS

- 12-foot ceiling
- Newly renovated bathroom
- High traffic location

LEASABLE AREA 875 SF

**CEILING HEIGHT** 12 feet

CROSS STREETS Sackett & Degraw Streets

PRICING & TERMS Upon request

AVAILABILITY Immediate

#### 

### **NEIGHBORING TENANTS**





For more information, contact exclusive agents:

# (718) 768-7788

Peter Schubert pschubert@terra