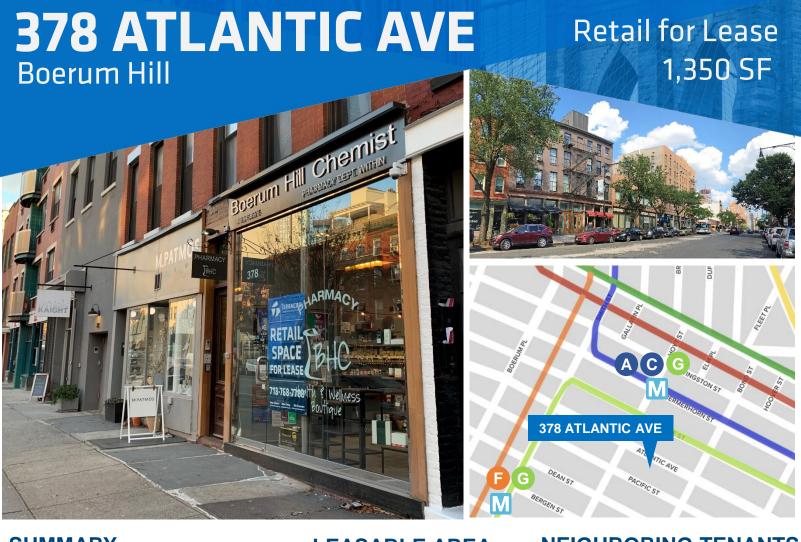

## SUMMARY

Atlantic Avenue is one of the most trafficked corridors in Brooklyn with many boutiques and bar/restaurants. Cotenants include Mile End Delicatessen, Twisted Lily, Common Café, and French Louie. As a turn-key pharmacy, this space is ideal for a boutique, medical office, and food & beverage concepts.

378 Atlantic Avenue is currently built out as a pharmacy with one existing bathroom, distributed HVAC, and finished lower level storage. It is at the crossroads of some of Brooklyn's most coveted residential neighborhoods and a short walk from Downtown Brooklyn's vibrant office community.

LEASABLE AREA 1,350 SF plus lower level

**CEILING HEIGHTS** 10-11 Feet

FRONTAGE 12 Feet

**CROSS STREETS** Bond & Hoyt Streets

**PRICING & TERMS** Upon request

AVAILABILITY May 2020

## **378 ATLANTIC AVE Boerum Hill**

## **Retail for Lease** 1,350 SF

The information provided herein has either been given to us by the owner of the property or was obtained from sources we deem reliable. We do not guarantee the accuracy of any information. All zoning, existing square feet of buildings, available buildable square feet, permitted uses and any other information provided herein must be independently verified. The value of any real estate investment is dependent upon a variety of factors including income, vacancy rates, expense estimates, tax brackets and general market assumptions, all of which should be evaluated by your tax advisor and/or legal counsel. Prospective buyer and tenants should carefully verify each item of information herein.