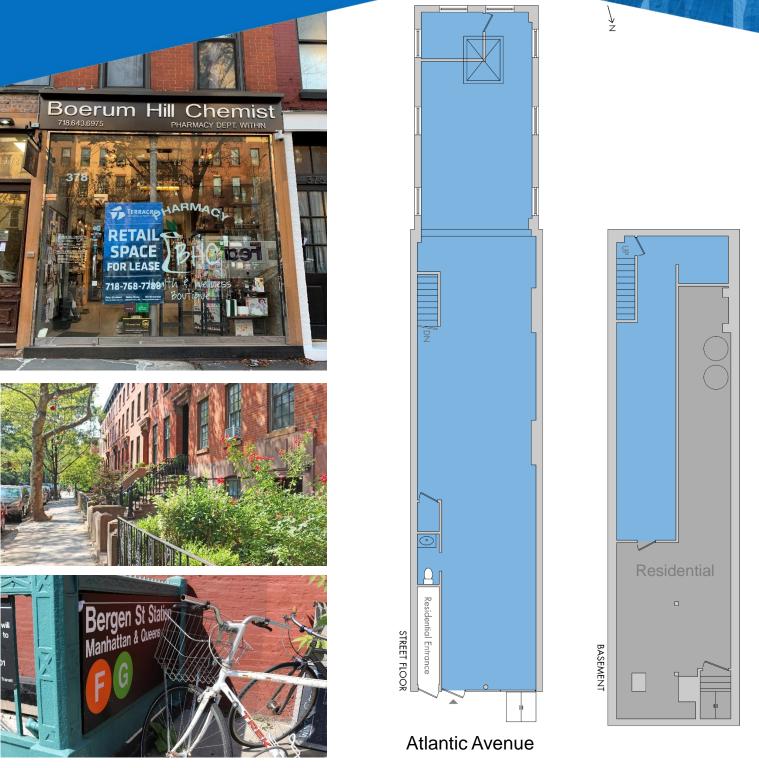

378 Atlantic Avenue is currently built out as a pharmacy with one existing bathroom, distributed HVAC, and finished lower level storage. It is at the crossroads of some of Brooklyn's most coveted residential neighborhoods and a short walk from Downtown Brooklyn's vibrant office community.

LEASABLE AREA 1,350 SF plus lower level

**CEILING HEIGHTS** 10-11 Feet

FRONTAGE 12 Feet

**CROSS STREETS** Bond & Hoyt Streets

**PRICING & TERMS** Upon request

AVAILABILITY May 2020