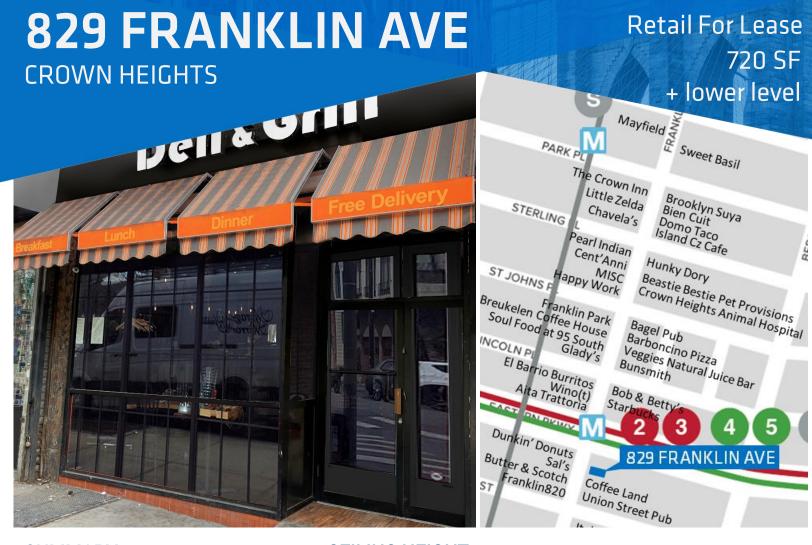

# **SUMMARY**

829 Franklin Ave is a vented retail space located at one of Brooklyn's most dynamic dining and nightlife intersections. Join Butter & Scotch, Chavela's, Aita Trattoria, Glady's and Franklin Park among many others near the corner of Eastern PKWY.

The space is just steps to 2/3/4/5/S trains and has one existing bathroom and lower level storage. Ideal uses include pizza, café, juice, and other grab & go concepts.

# **NEIGHBORING TENANTS**

# **829 FRANKLIN AVE**

**CROWN HEIGHTS** 

Retail For Lease 720 SF + lower level