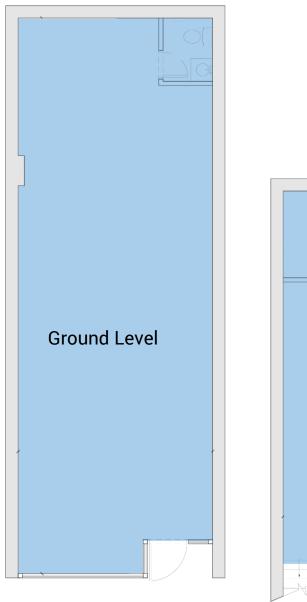

ng bathroom and lower level storage. Ideal uses include pizza, café, juice, and other grab & go concepts.

### LEASABLE AREA

720 SF ground level + lower level

# **CEILING HEIGHT**

11-12 feet

### **FRONTAGE**

20 feet

#### **CROSS STREETS**

Eastern PKWY & Union St

# **PRICING & TERMS**

Competitive

### **AVAILABILITY**

Arranged

# **TRANSPORTATION**



# **NEIGHBORING TENANTS**











# **BARBONCINO**











For more information, contact exclusive agents:

### **Peter Schubert**

Managing Director pschubert@terracrg.com

# **Abbie Cheng**

Leasing Associate acheng@terracrg.com

#### **Bill Strassman**

Leasing Associate wstrassman@terracrg.com

(718) 768-7788

terracrg.com

# **829 FRANKLIN AVE**

**CROWN HEIGHTS** 

Retail For Lease 720 SF + lower level

# **FLOOR PLAN**





# Franklin Avenue

The information provided herein has either been given to us by the owner of the property or was obtained from sources we deem reliable. We do not guarantee the accuracy of any information. All zoning, existing square feet of buildings, available buildable square feet, permitted uses and any other information provided herein must be independently verified. The value of any real estate investment is dependent upon a variety of factors including income, vacancy rates, expense estimates, tax brackets and general market assumptions, all of which should be evaluated by your tax advisor and/or legal counsel. Prospective buyer and tenants should carefully verify each item of information herein.



For more information, contact exclusive agents:

Peter Schubert
Managing Direc