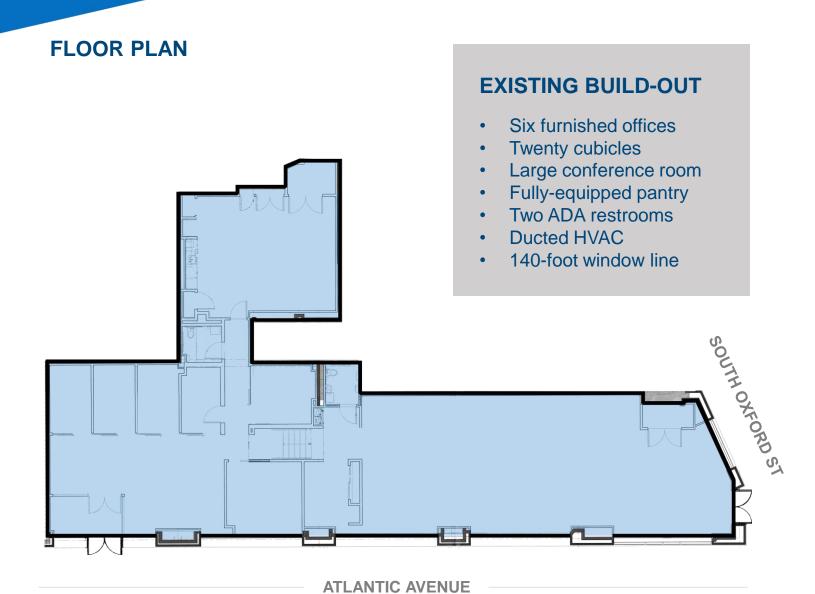

## **CEILING HEIGHT**

11-13 Feet

#### **FRONTAGE**

100 ft + wraparound

#### CORNER

South Oxford Street