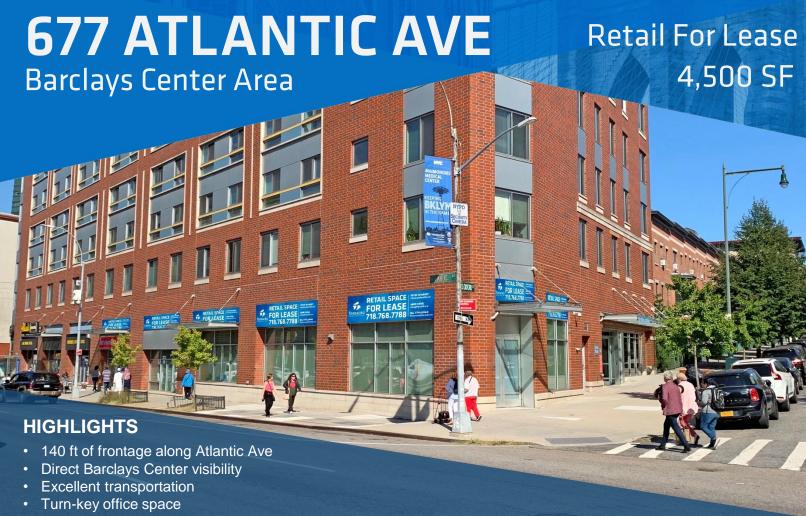

# **677 ATLANTIC AVE**

**Barclays Center Area** 

Retail For Lease 4,500 SF

The information provided herein has either been given to us by the owner of the property or was obtained from sources we deem reliable. We do not guarantee the accuracy of any information. All zoning, existing square feet of buildings, available buildable square feet, permitted uses and any other information provided herein must be independently verified. The value of any real estate investment is dependent upon a variety of factors including income, vacancy rates, expense estimates, tax brackets and general market assumptions, all of which should be evaluated by your tax advisor and/or legal counsel. Prospective buyer and tenants should carefully verify each item of information herein.

## **SUMMARY**

677 Atlantic Avenue is a flagship retail opportunity within one of the principal commercial and transportation hubs in NYC. Currently built out as a Bank of America office with updated finishes, it has over 100 feet of frontage along Atlantic Ave and South Oxford St.

With direct visibility to the Barclays Center and situated opposite the Pacific Park neighborhood, the site is well-positioned to gain the attention of the commuters, residents, and the 5 million annual visitors to Brooklyn's Cultural District.