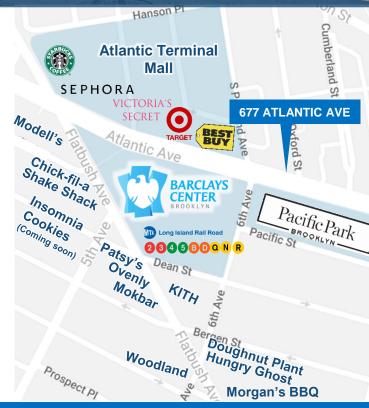

## **TRANSPORTATION**

With direct visibility to the Barclays Center and situated opposite the Pacific Park neighborhood, the site is well-positioned to gain the attention of the commuters, residents, and the 5 million annual visitors to Brooklyn's Cultural District.