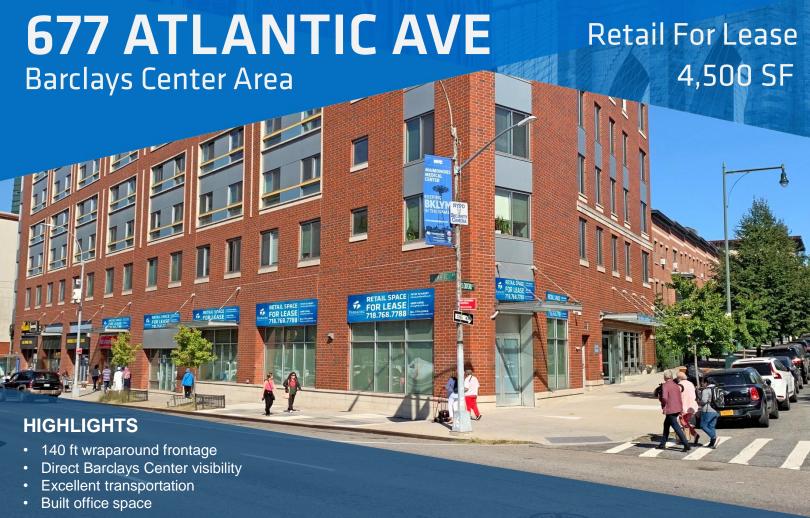

# **SUMMARY**

This flagship retail opportunity sits on one of the principal commercial and transportation hubs in NYC. Currently built out as a Bank of America mortgage office, the space has two ADA restrooms, distributed HVAC, finished offices, and two means of egress. Ideal uses include school, medical, or other retail office.

With direct visibility to the Barclays Center and situated opposite the Pacific Park and future public school, the site is well-positioned to gain the attention of commuters, residents, and the 5 million annual visitors to Brooklyn's Cultural District.

### **FRONTAGE**

140 ft + wraparound

#### **CORNER**

South Oxford Street