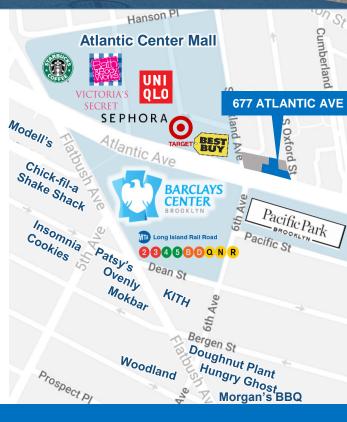

With direct visibility to the Barclays Center and situated opposite the Pacific Park and future public school, the site is well-positioned to gain the attention of commuters, residents, and the 5 million annual visitors to Brooklyn's Cultural District.