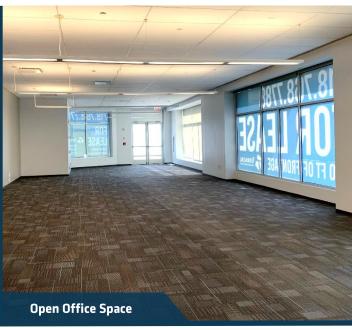

# **EXISTING BUILD-OUT**

- Six built offices
- Large conference room
- Pantry with dishwasher
- Two ADA restrooms
- Two-zone distributed HVAC
- 140-foot window line

The information provided herein has either been given to us by the owner of the property or was obtained from sources we deem reliable. We do not guarantee the accuracy of any information. All zoning, existing square feet of buildings, available buildable square feet, permitted uses and any other information provided herein must be independently verified. The value of any real estate investment is dependent upon a variety of factors including income, vacancy rates, expense estimates, tax brackets and general market assumptions, all of which should be evaluated by your tax advisor and/or legal counsel. Prospective buyer and tenants should carefully verify each item of information herein.