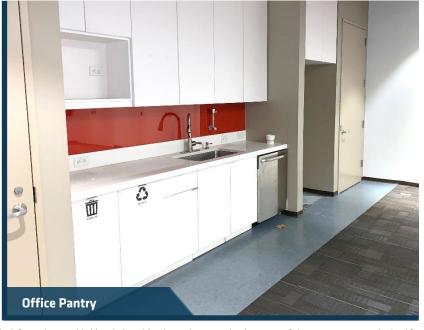

# **EXISTING BUILD-OUT**

- Six built offices
- Large conference room
- Pantry with dishwasher
- Two ADA restrooms
- Two-zone distributed HVAC
- 140-foot window line

The information provided herein has either been given to us by the owner of the property or was obtained from sources we deem reliable. We do not guarantee the accuracy of any information. All zoning, existing square feet of buildings, available buildable square feet, permitted uses and any other information provided herein must be independently verified. The value of any real estate investment is dependent upon a variety of factors including income, vacancy rates, expense estimates, tax brackets and general market assumptions, all of which should be evaluated by your tax advisor and/or legal counsel. Prospective buyer and tenants should carefully verify each item of information herein.