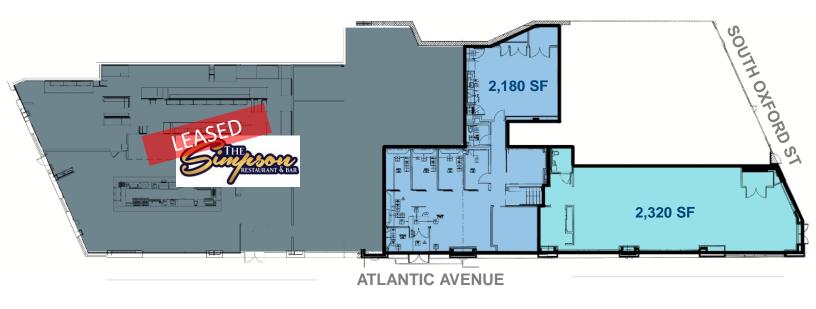

dependently verified. The value of any real estate investment is dependent upon a variety of factors including income, vacancy rates, expense estimates, tax brackets and general market assumptions, all of which should be evaluated by your tax advisor and/or legal counsel. Prospective buyer and tenants should carefully verify each item of information herein.



For more information, contact exclusive agents:

(718) 768-7788

**Peter Schubert** pschubert@terracrg.com

George Hewitt
ghewitt@terracrg.com

Abbie Cheng acheng@terracrg.com

# **677 ATLANTIC AVE**

**Barclays Center Area** 

Retail For Lease 4,500 SF

## FLOOR PLAN

# **EXISTING BUILD-OUT**

- Six built offices
- Large conference room
- Pantry with dishwasher
- Two ADA restrooms
- Two-zone distributed HVAC
- 140-foot window line



The information provided herein has either been given to us by the owner of the property or was obtained from sources we deem reliable. We do not guarantee the accuracy of any information. All zoning, existing square feet of buildings, available buildable square feet, permitted uses and any other information provided herein must be independently verified. The value of any real estate investment is dependent upon a variety of factors including income, vacancy rates, expense estimates, tax brackets and general market assumptions, all of which should be evaluated by your tax advisor and/or legal counsel. Prospective buyer and tenants should carefully verify each item of information herein.



For more information, contact exclusive agents:

Peter Schubert pschubert@terracrg.com

**George He