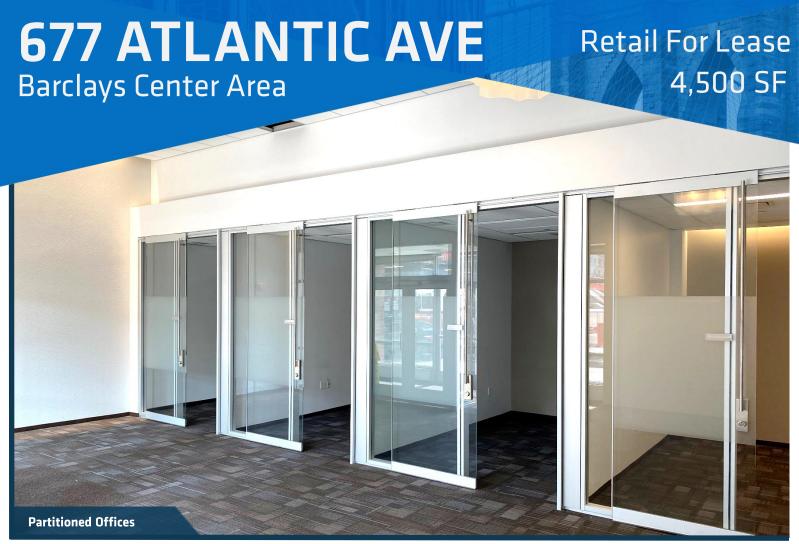

# **SUMMARY**

This flagship retail opportunity sits on one of the principal commercial and transportation hubs in NYC. Currently built out as a Bank of America mortgage office, the space has two ADA restrooms, distributed HVAC, finished offices, and two means of egress. Ideal uses include school, medical, or other retail office.

# **EXISTING BUILD-OUT**

- Six built offices
- Large conference room
- Pantry with dishwasher
- Two ADA restrooms
- Two-zone distributed HVAC
- 140-foot window line

The information provided herein has either been given to us by the owner of the property or was obtained from sources we deem reliable. We do not guarantee the accuracy of any information. All zoning, existing square feet of buildings, available buildable square feet, permitted uses and any other information provided herein must be independently verified. The value of any real estate investment is dependent upon a variety of factors including income, vacancy rates, expense estimates, tax brackets and general market assumptions, all of which should be evaluated by your tax advisor and/or legal counsel. Prospective buyer and tenants should carefully verify each item of information herein.