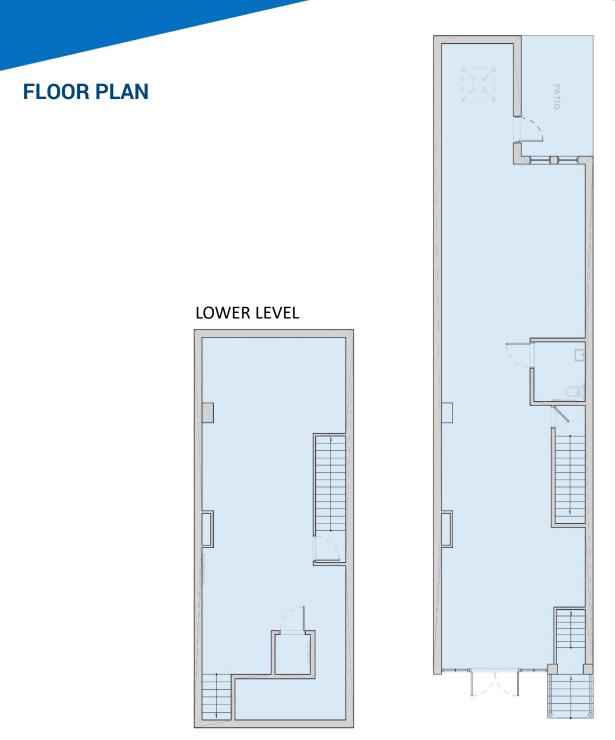

## **Retail For Lease** 1,450 SF + Lower Level + Patio

**320 TOMPKINS AVE** 

#### **SUMMARY**

Tompkins 320 Avenue is completely re-developed space along one of Bed-Stuy's most exciting avenues. The space contains a lower level, rear patio and will be delivered with a new facade and ADA bathroom.

### HIGHLIGHTS

- New storefront and utilities
- Rear patio
- Usable lower level
- ADA bathroom

#### **CEILING HEIGHT** 9 Feet

**FRONTAGE** 20 feet

**CROSS STREETS** Gates Ave and Monroe St

LEASABLE AREA 1450 SF

**AVAILABILITY** Immediate

PRICING AND TERMS Competitive