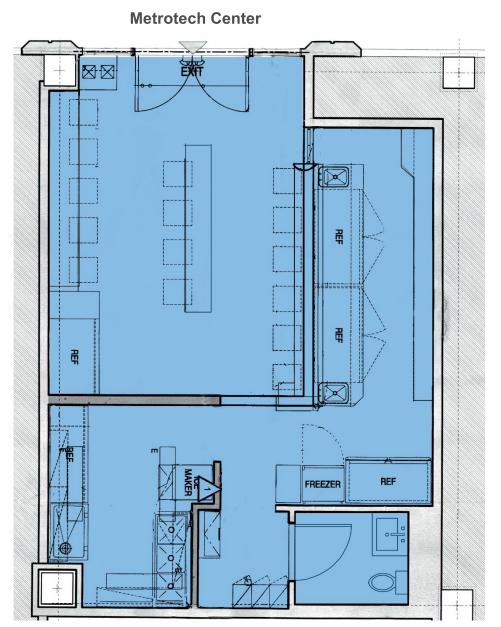

## **FLOOR PLAN**

The information provided herein has either been given to us by the owner of the property or was obtained from sources we deem reliable. We do not guarantee the accuracy of any information. All zoning, existing square feet of buildings, available buildable square feet, permitted uses and any other information provided herein must be independently verified. The value of any real estate investment is dependent upon a variety of factors including income, vacancy rates, expense estimates, tax brackets and general market assumptions, all of which should be evaluated by your tax advisor and/or legal counsel. Prospective buyer and tenants should carefully verify each item of information herein.

### **Included Equipment**

- Large kitchen with Ansul system
- 2 x Hoshizaki 60" Megatop sandwich prep lowboy
- 1 x Hoshizaki 2-door reach-in refrigerator
- 1 x Hoshizaki 1-door reach-in refrigerator
- 1 x Hoshizaki 48" worktop lowboy
- 1 x Turbo Air 48" 14.9cu ft open merchandiser
- Assorted kitchen small-ware
- 4 x IP pro security cameras
- 1 x Alto Shaam cook-hold oven
- Revel POS system bundle:
  - 2 x KDS terminals & wall mounts
  - 2 x iPad order takers & cases
  - 2 x CC swipes
  - 2 x Epson printers
  - 1 x cash drawer
  - 1 x self-ordering kiosk