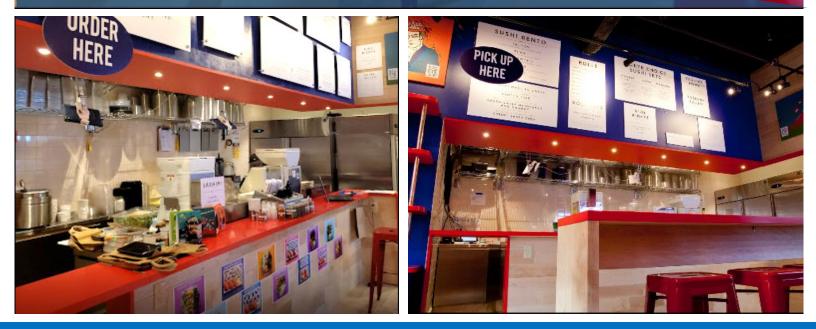

### **Included Equipment**

- Large kitchen with Ansul system
- 2 x Hoshizaki 60" Megatop sandwich prep lowboy
- 1 x Hoshizaki 2-door reach-in refrigerator
- 1 x Hoshizaki 1-door reach-in refrigerator
- 1 x Hoshizaki 48" worktop lowboy
- 1 x Turbo Air 48" 14.9cu ft open merchandiser
- Assorted kitchen small-ware
- 4 x IP pro security cameras
- 1 x Alto Shaam cook-hold oven
- Revel POS system bundle:
  - 2 x KDS terminals & wall mounts
  - 2 x iPad order takers & cases
  - 2 x CC swipes
  - 2 x Epson printers
  - 1 x cash drawer
  - 1 x self-ordering kiosk