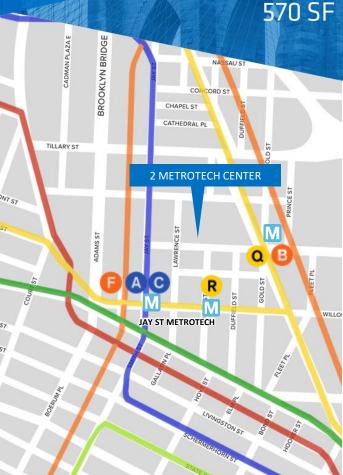

#### TRANSPORTATION

## ACFBQR

CIRCA BREWING CO

Rocco's Tacos

ru bon pai

YASO TANGBAO" Shake 🚟 Shack

**NEIGHBORING TENANTS** 

VE GUYS BURGERS and FRIES

For more information, contact exclusive agents: **Peter Schubert** Managing Director pschubert@terracrg.com