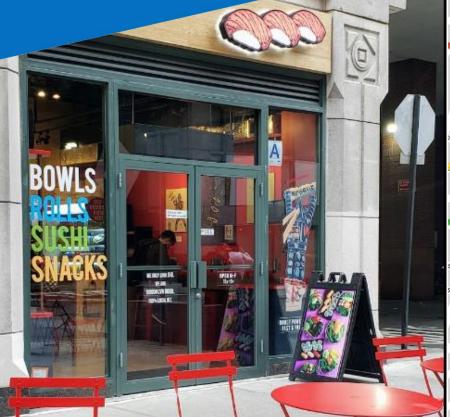

#### SUMMARY

Built as a fast-casual sushi restaurant, the space offers a turn-key food and beverage opportunity with great co-tenancy and a low rent.

The space sits at the heart of MetroTech Center's vibrant office community and will benefit from Downtown Brooklyn's increasing residential density.

RENT \$4,158/month + key money

LEASE TERM 8 years + 5-year option

CEILING HEIGHT 11 feet

**FRONTAGE** 15 feet

**CROSS STREETS Bridge and Lawrence Streets** 

**LEASABLE AREA** 570 SF

POSSESSION Immediate