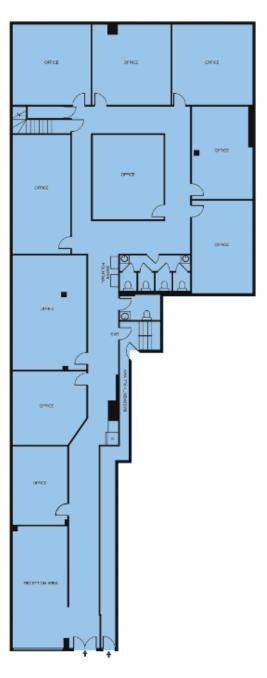

# **Ground Floor**

# **SUMMARY**

143 Skillman Avenue is a turnkey school located just off the exciting Graham Avenue retail corridor in East Williamsburg.

The space is fully sprinklered, contains ten existing classrooms and has access to a legal roofdeck. This space is ideal for an educational or medical use.