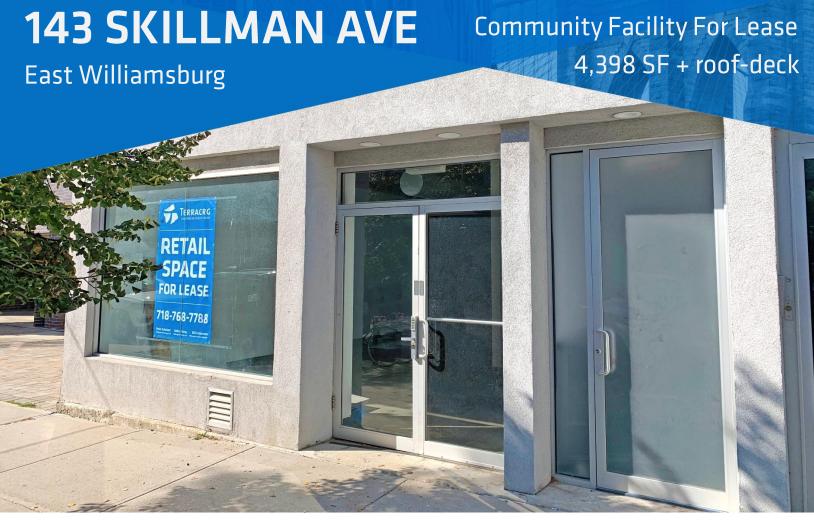

# **143 SKILLMAN AVE**

East Williamsburg

Community Facility For Lease 4,398 SF + roof-deck

# LEASABLE AREA

4,398 SF

# **SUMMARY**

143 Skillman Avenue is a turnkey school located just off the exciting Graham Avenue retail corridor in East Williamsburg.

The space is fully sprinklered, contains ten existing classrooms and has access to a legal roofdeck. This space is ideal for an educational or medical use.