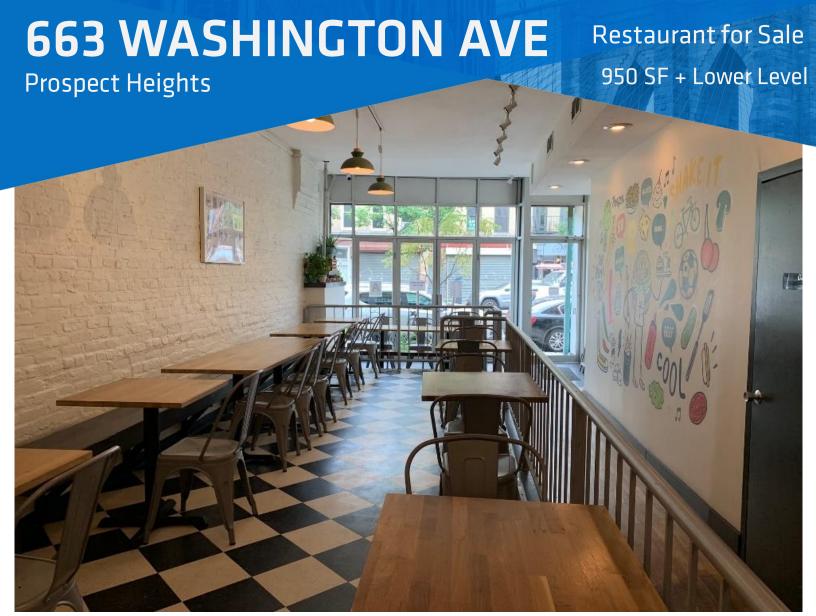

663 WASHINGTON AVE

Restaurant for Sale

950 SF + Lower Level

# **SUMMARY**

Currently operating as a modern burger joint, 663 Washington Avenue contains a vented kitchen, lower level with equipment and a large dining area.

With popular neighborhood spots like MeMe's Diner, Bearded Lady and Ode to Babel nearby, this is a great opportunity to purchase a completely turnkey restaurant at a heavily discounted rent compared to market.

# LEASABLE AREA

950 SF