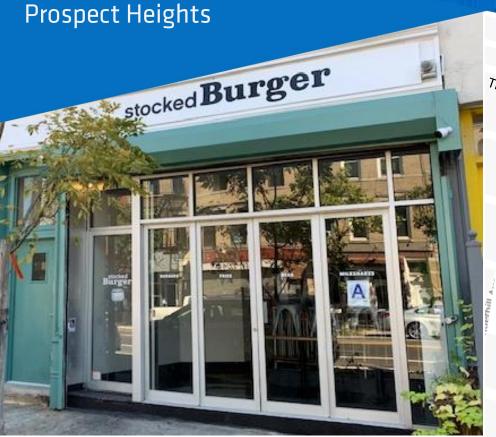

# **SUMMARY**

Currently operating as a modern burger joint, 663 Washington Avenue contains a vented kitchen, lower level with equipment and a large dining area.

With popular neighborhood spots like MeMe's Diner, Bearded Lady and Ode to Babel nearby, this is a great opportunity to purchase a completely turnkey restaurant at a heavily discounted rent compared to market.

## **FRONTAGE**

15 feet

#### **CROSS STREETS**

St. Marks and Prospect Pl.