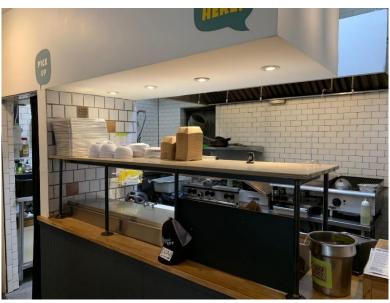

# **SUMMARY**

Currently operating as a modern burger joint, 663 Washington Avenue contains a vented kitchen, lower level with equipment and a large dining area.

With popular neighborhood spots like MeMe's Diner, Bearded Lady and Ode to Babel nearby, this is a great opportunity to purchase a completely turnkey restaurant at a heavily discounted rent compared to market.

# LEASABLE AREA

950 SF