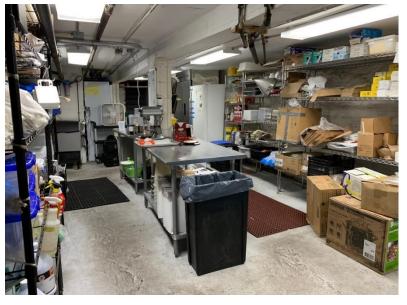

# **SUMMARY**

Currently operating as a modern burger joint, 663 Washington Avenue contains a vented kitchen, lower level with equipment and a large dining area.

With popular neighborhood spots like MeMe's Diner, Bearded Lady and Ode to Babel nearby, this is a great opportunity to purchase a completely turnkey restaurant at a heavily discounted rent compared to market.

#### **EQUIPMENT LIST**

Upon request