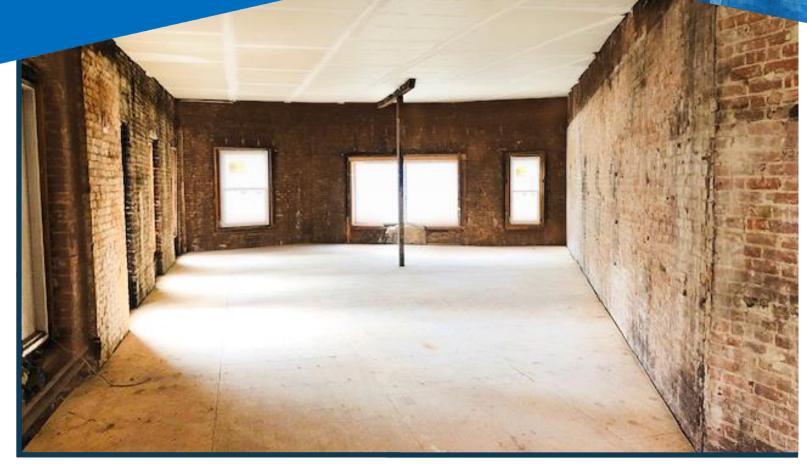

### HIGHLIGHTS

- Beautiful Exposed Brick & Timber
- Landlord to Build for Move-In
  Condition Open Plan
- Heart of Downtown Brooklyn
- Signage Opportunity
- 2<sup>nd</sup> & 3<sup>rd</sup> Floor- 4,500 RSF Divisible
- 9-10-foot Ceiling Heights
- Retail on Ground Floor