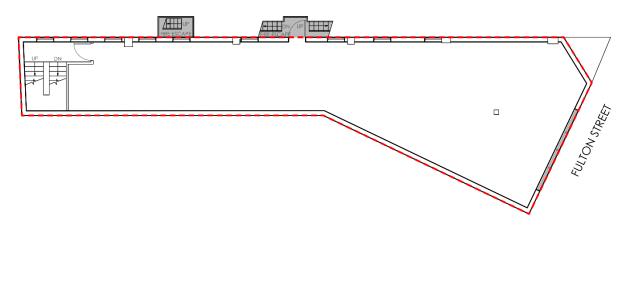

### HIGHLIGHTS

- Beautiful Exposed Brick & Timber
- Landlord to Build for Move-In
  Condition Open Plan
- Heart of Downtown Brooklyn
- Signage Opportunity
- 2<sup>nd</sup> & 3<sup>rd</sup> Floor- 4,500 RSF Divisible
- 9-10-foot Ceiling Heights
- Retail on Ground Floor

### **CROSS STREETS**

Fulton St. and Livingston St.