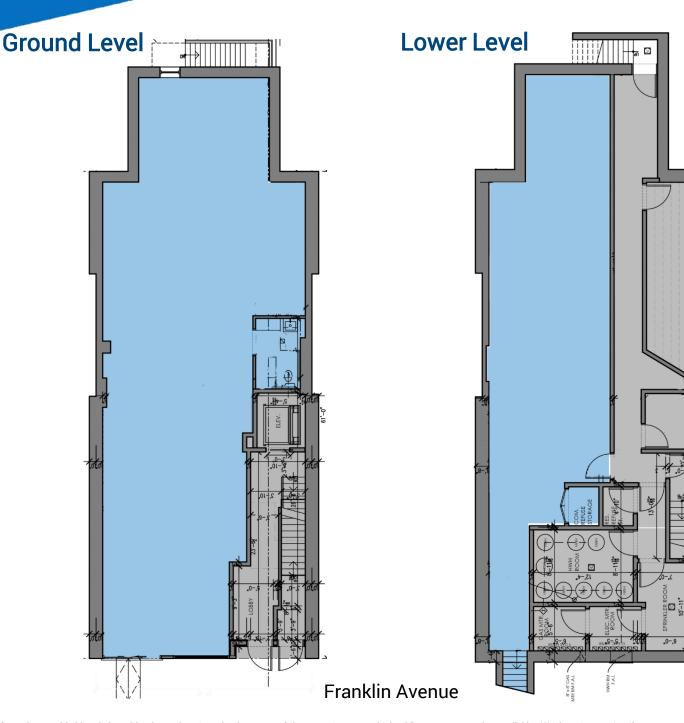

### **GROUND LEVEL SF**

1,520 SF

#### **LOWER LEVEL SF**

1,000 SF approximately