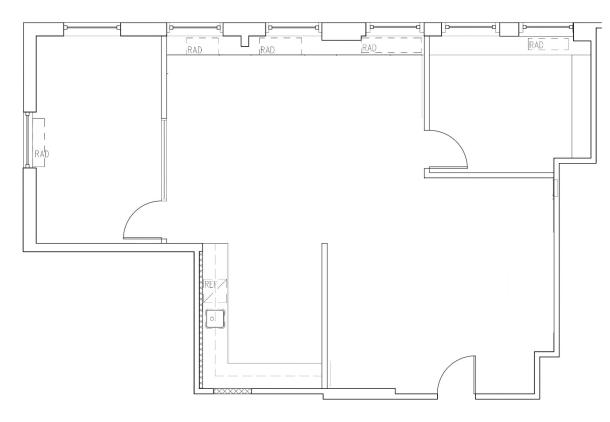

# 1,700 RSF | \$8,000/month FOR LEASE

DOWNTOWN BROOKLYN

### HIGHLIGHTS

- \$58 per RSF Ask
- Downtown Brooklyn business district
- Bright, light space
- Move-in condition
- Fully built and wired
- New lobby and bike storage coming
- Storage space available
- Corner space with two window walls