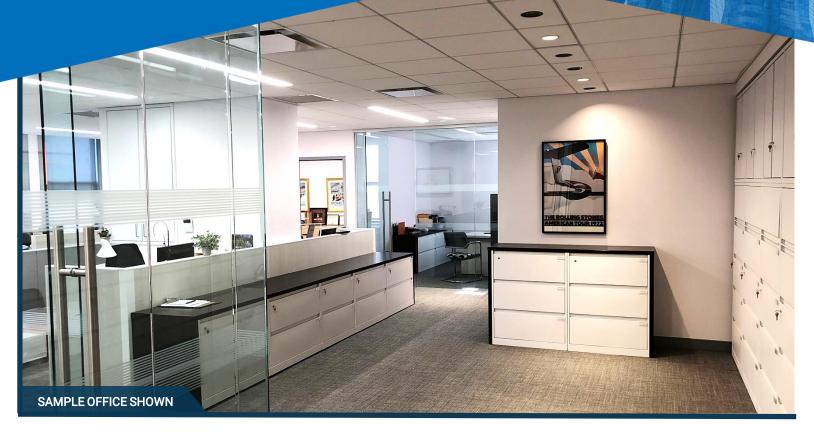

### HIGHLIGHTS

- \$58 per RSF Ask
- Downtown Brooklyn business district
- Bright, light space
- Move-in condition
- Fully built and wired
- New lobby and bike storage coming
- Storage space available
- Corner space with two window walls