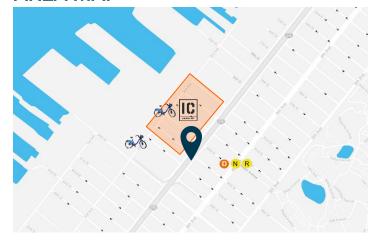

## TRANSPORTATION

3 min walk to (D) N (R)

B37, B70

Downtown Brooklyn, Union Square, Financial District 5 minutes (1 Stop from Atlantic Terminal) on the D/N Train to Industry City

20 minute ride on a private shuttle to Industry City 20 minutes (3 stops) on the N Train to Industry City

### **AREA MAP**

For more information, contact exclusive agents: