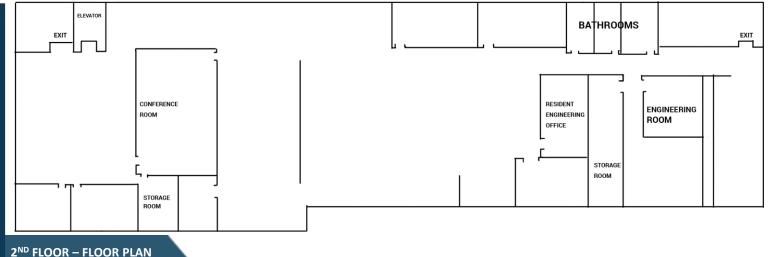

# **HIGHLIGHTS**

- · High Ceilings
- Full Floor
- Private bathrooms
- · Private entrance
- Pantry
- Private Parking Space
- Signage Opportunity