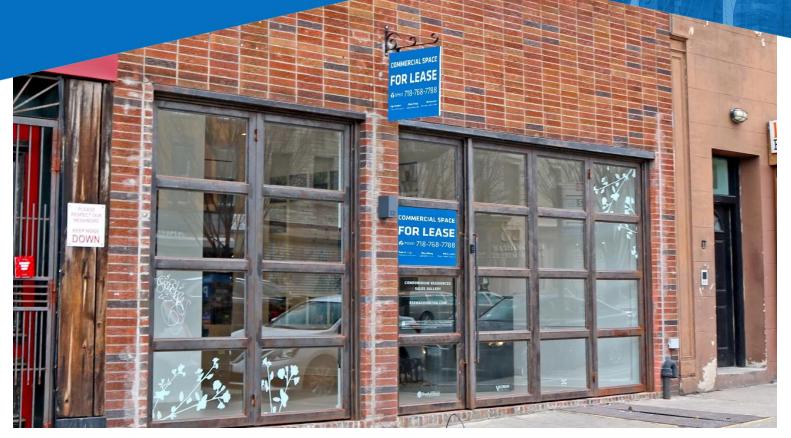

## **SUMMARY**

631 Vanderbilt Avenue is currently the showroom for a luxury condo development in Prospect Heights and will be delivered as a white box with a bathroom. Targeted uses include food and beverage, showroom and fitness concepts.

## HIGHLIGHTS

- New glass storefront
- Excellent co-tenancy
- Ability to vent
- Great frontage and high ceilings
- Lower level storage

**CROSS STREETS** Prospect Pl. and St. Marks Ave.

PRICING & TERMS Competitive

AVAILABILITY April 2019

**LEASABLE AREAS** 1,680 SF + cellar

**FRONTAGE** 25 Feet

CEILING HEIGHTS 11 Feet