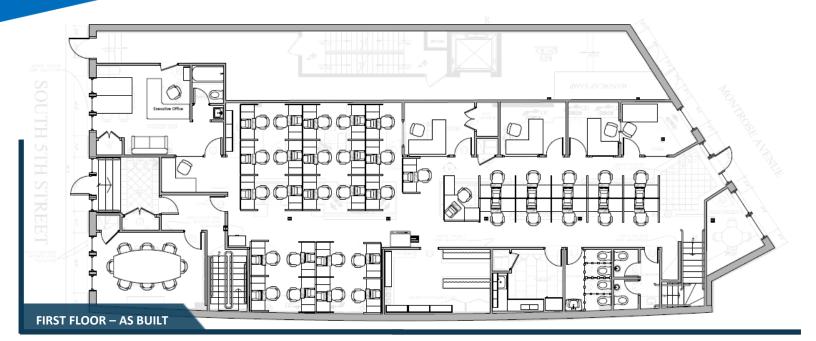

#### HIGHLIGHTS

- Duplex Built Office Space
- ADA Access (Ramp to Entrance)
- Two Pantries
- Multiple Private Bathrooms
- Conference Rooms
- Cubicles
- Storage Room
- Two entrances/exits