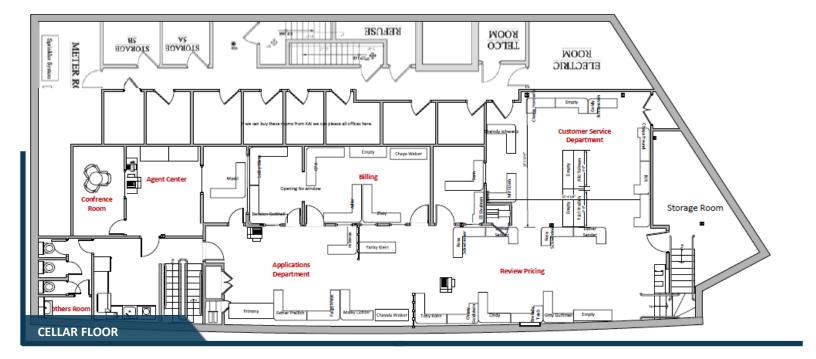

#### HIGHLIGHTS

- Duplex Built Office Space
- ADA Access (Ramp to Entrance)
- Two Pantries
- Multiple Private Bathrooms
- Conference Rooms
- Cubicles
- Storage Room
- Two entrances/exits