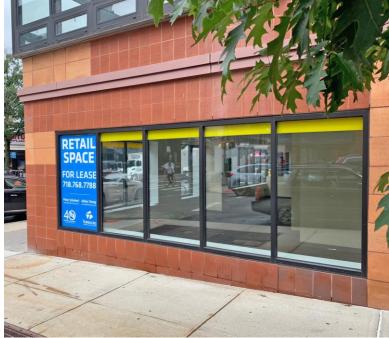

# **575 FIFTH AVENUE** Retail Space For Lease Park Slope | 1,592 SF + Full Lower Level

#### **SUMMARY**

575 Fifth Avenue sits on the busy corner of Fifth Avenue and 16<sup>th</sup> Street in South Park Slope, surrounded by great restaurants, bars and coffee shops. Previously used as a Kumon Center. The space is ideal for café, medical, or educational use.