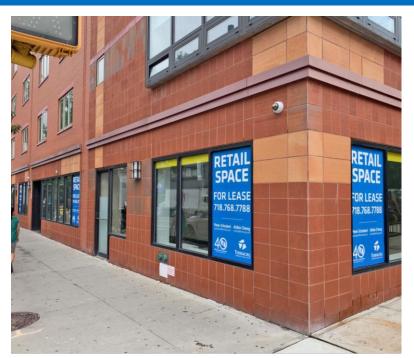

# **575 FIFTH AVENUE** Retail Space For Lease Park Slope | 1,592 SF + Full Lower Level

#### **SUMMARY**

575 Fifth Avenue sits on the busy corner of Fifth Avenue and 16<sup>th</sup> Street in South Park Slope, surrounded by great restaurants, bars and coffee shops. Previously used as a Kumon Center. The space is ideal for café, medical, or educational use.