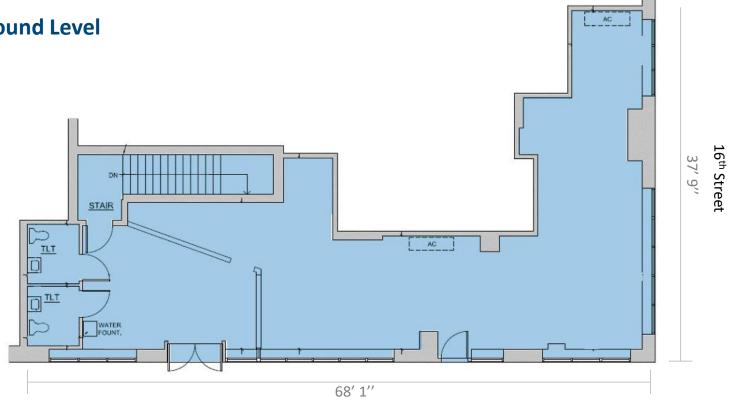

#### **SUMMARY**

575 Fifth Avenue sits on the busy corner of Fifth Avenue and 16<sup>th</sup> Street in South Park Slope, surrounded by great restaurants, bars and coffee shops. Previously used as a Kumon Center. The space is ideal for café, medical, or educational use.

### HIGHLIGHTS

- Excellent corner frontage with two entrances
- Ideal office/services use
- Sprinklered full lower level with 11' ceilings
- LEED Gold Certification

Peter Schubert Managing Director pschubert@terracrg.com

LEASABLE AREA

**CROSS STREETS** 

Corner of 16<sup>th</sup> Street

Approximate 100 Feet

**NEIGHBORHOOD** 

TRANSPORTATION

1,592 SF plus lower level