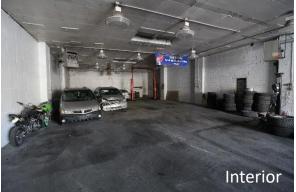

Located between Ditmas Avenue and Avenue D, the vacant industrial building contains approximately 3,950 SF with 39.5 feet of frontage on Rockaway Parkway. The M1-1 zoned property is ideal for an investor or user looking for a clear span warehouse with a 13-foot ceiling on a quiet, dead-end street. The building features one 11 ft. x 11 ft. drive-in door and one restroom.