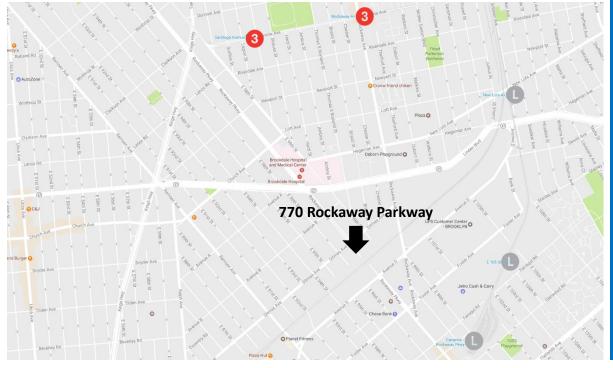

#### **Property Information**

Address: 770-774 Rockaway Parkway

Brooklyn, NY 11236 East Flatbush

Neighborhood: East Flatbush
Cross Streets: Ditmas Ave / Avenue D

**Block-Lot:** 8122-53 **Lot Size:** 39.5 ft x 110 ft

Lot SF: 4,345 Zoning: M1-1

770 Rockaway Parkway is just a short distance from the L train at both the E 105 Street and Canarsie-Rockaway Parkway stations, and the 3 train at both the Saratoga Avenue and Rockaway Avenue stations. The property is also easily accessible via the B60 bus at Rockaway Avenue. Just a half-mile from the property is Canarsie Plaza, an approximately 278,000 SF shopping center anchored by BJ's Wholesale Club, Planet Fitness, PetSmart and Deals.