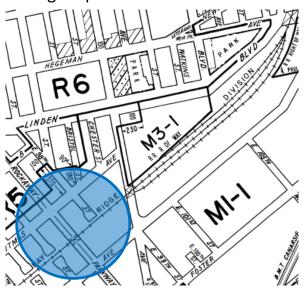

Lot SF: 4,345 Zoning: M1-1

# Mike Hernandez **Associate Vice President** mhernandez@terracrg.com

718-768-6888

**Zoning Map** 

**Aerial View** 

**Asking Price** \$790,000

TerraCRG | 634 Dean Street | Brooklyn, NY 11238 | P: 718-768-6888 | terracrg.com | Only Brooklyn ®