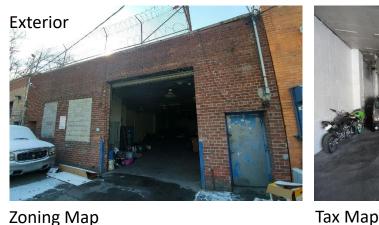

Located between Ditmas Avenue and Avenue D, the vacant industrial building contains approximately 3,950 SF with 39.5 feet of frontage on Rockaway Parkway. The M1-1 zoned property is ideal for an investor or user looking for a clear span warehouse with a 13-foot ceiling on a quiet, dead-end street. The building features one 11 ft. x 11 ft. drive-in door and one restroom.