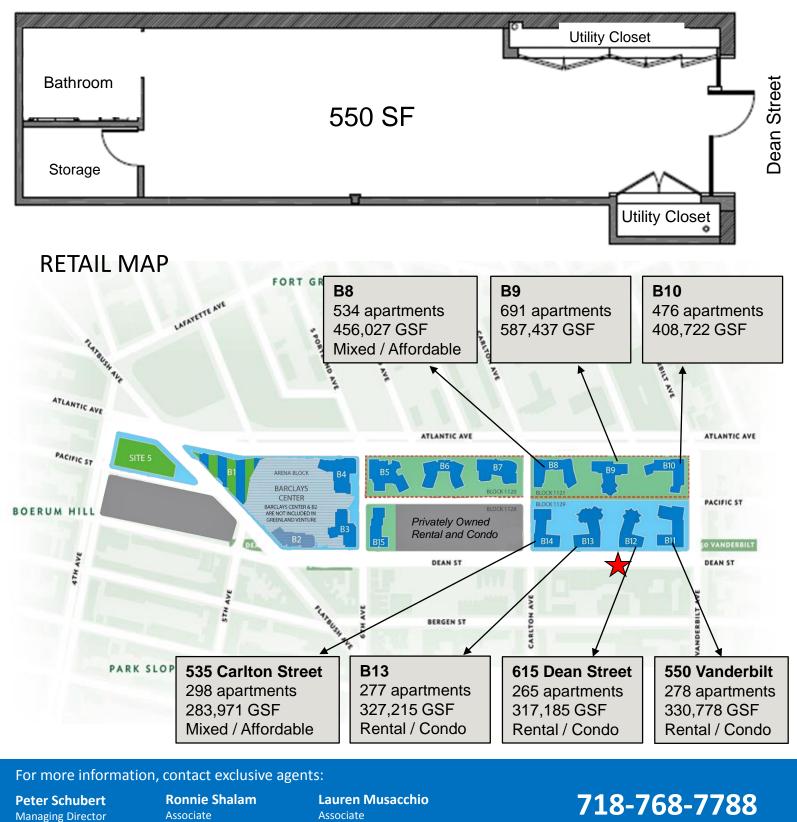

# 634 DEAN STREET | Retail For Lease Pacific Park / Prospect Heights | 550 SF TERRACRG

#### **LEASABLE AREA** 550 SF Ground Level

FRONTAGE

11 Feet

CEILING HEIGHT 13 Feet

TAXES

FY 15/16: \$1,715 Possible ICAP Tax Abatement

#### For more information, contact exclusive agents:

Peter Schubert Managing Director pschubert@terracrg.com Ronnie Shalam Associate rshalam@terracrg.com Lauren Musacchio Associate Imusacchio@terracrg.com 718-768-7788 terracrg.com