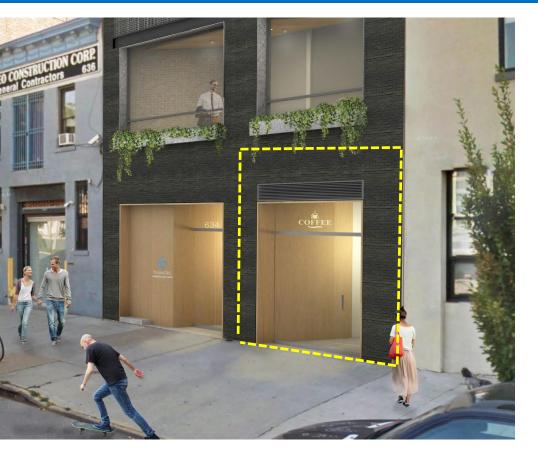

# 634 DEAN STREET | Retail For Lease Pacific Park / Prospect Heights | 550 SF TERRACRG

#### **HIGHLIGHTS**

Ideal for café/coffee shop New mixed-use redevelopment Opposite Pacific Park with

1,100 apartments over 7 buildings and an 8-acre park Steps from Barclays Center ADA Bathroom and HVAC

#### **LEASABLE AREA** 550 SF Ground Level

FRONTAGE

11 Feet

CEILING HEIGHT 13 Feet

TAXES

FY 15/16: \$1,715 Possible ICAP Tax Abatement